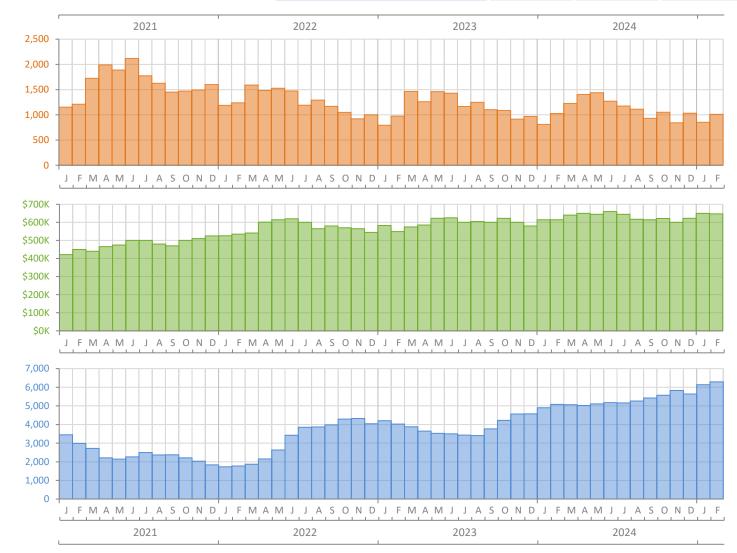

## Monthly Market Summary - February 2025 Single-Family Homes Palm Beach County

|                                        | February 2025 | February 2024 | Percent Change<br>Year-over-Year |
|----------------------------------------|---------------|---------------|----------------------------------|
| Closed Sales                           | 1,009         | 1,026         | -1.7%                            |
| Paid in Cash                           | 450           | 485           | -7.2%                            |
| Median Sale Price                      | \$647,000     | \$615,000     | 5.2%                             |
| Average Sale Price                     | \$1,264,860   | \$1,031,540   | 22.6%                            |
| Dollar Volume                          | \$1.3 Billion | \$1.1 Billion | 20.6%                            |
| Med. Pct. of Orig. List Price Received | 93.9%         | 94.4%         | -0.5%                            |
| Median Time to Contract                | 50 Days       | 38 Days       | 31.6%                            |
| Median Time to Sale                    | 89 Days       | 78 Days       | 14.1%                            |
| New Pending Sales                      | 1,372         | 1,438         | -4.6%                            |
| New Listings                           | 1,874         | 1,877         | -0.2%                            |
| Pending Inventory                      | 1,899         | 2,059         | -7.8%                            |
| Inventory (Active Listings)            | 6,292         | 5,080         | 23.9%                            |
| Months Supply of Inventory             | 5.7           | 4.4           | 29.5%                            |