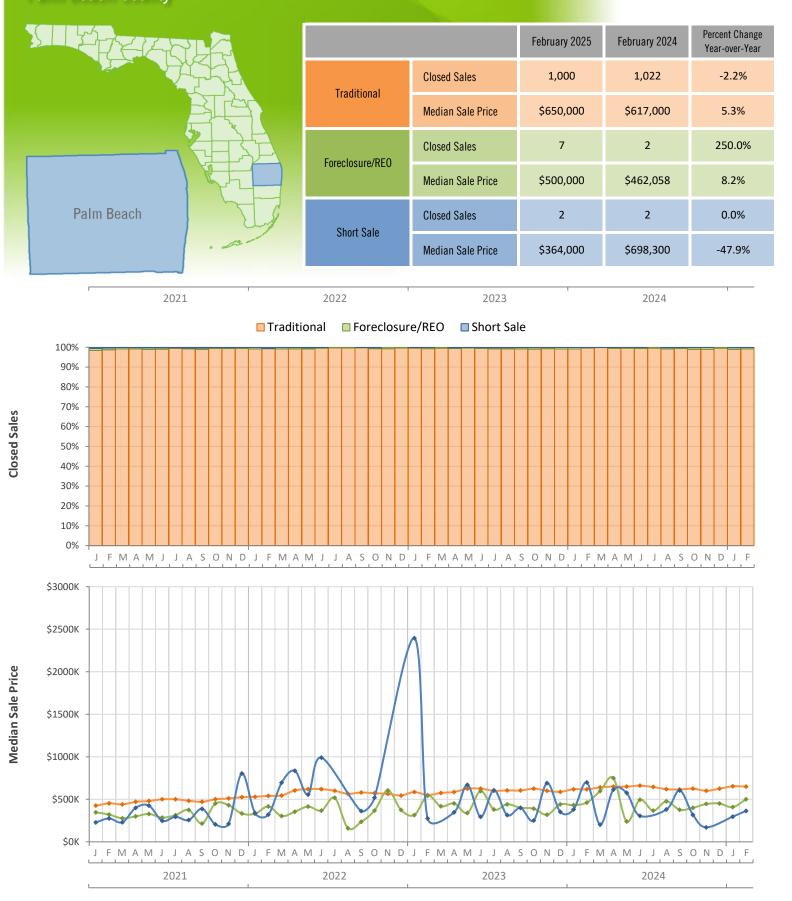

## Monthly Distressed Market - February 2025 Single-Family Homes Palm Beach County

Produced by Florida REALTORS® with data provided by Florida's multiple listing services. Statistics for each month compiled from MLS feeds on the 15th day of the following month. Data released on Thursday, March 20, 2025. Next data release is Thursday, April 24, 2025.