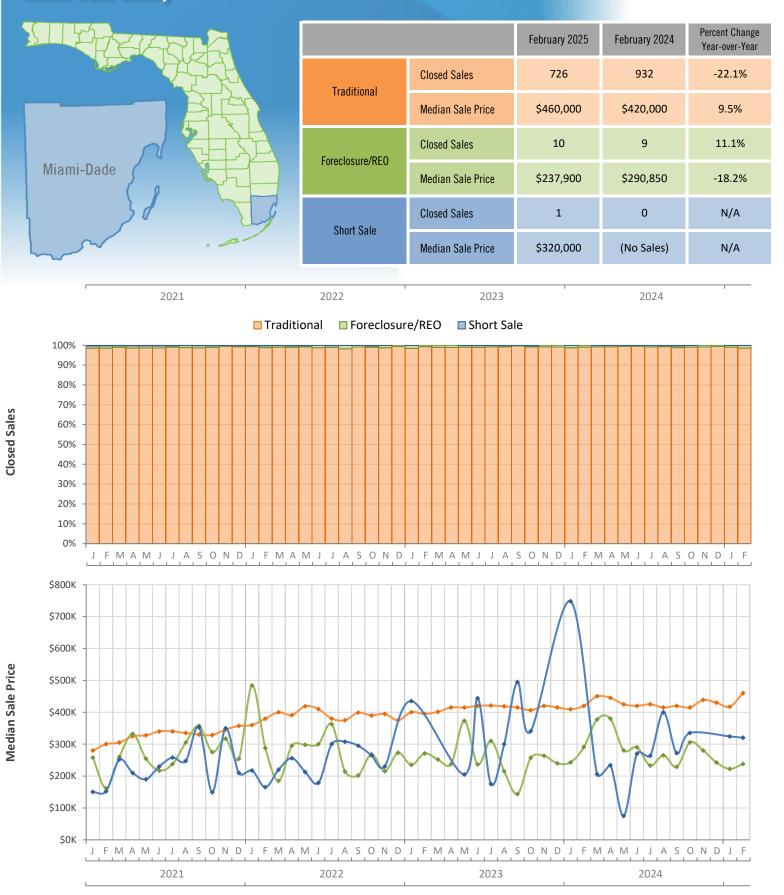

## Monthly Distressed Market - February 2025 Townhouses and Condos Miami-Dade County

Produced by Florida REALTORS® with data provided by Florida's multiple listing services. Statistics for each month compiled from MLS feeds on the 15th day of the following month. Data released on Thursday, March 20, 2025. Next data release is Thursday, April 24, 2025.