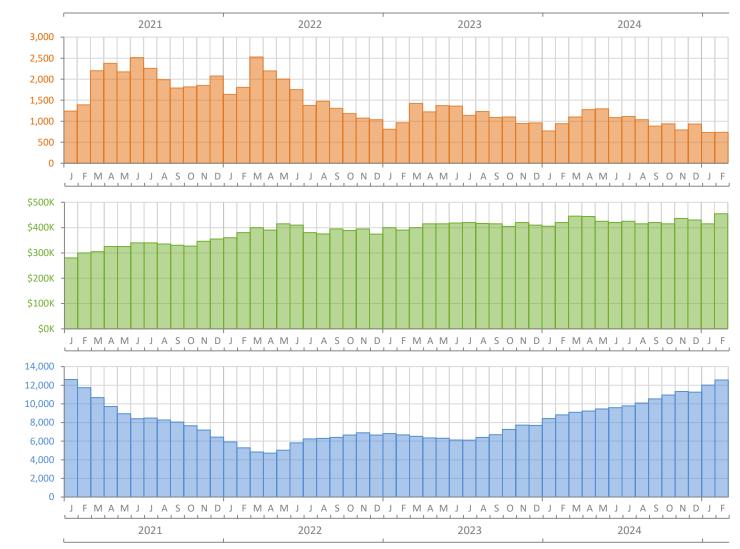

| Median Time to Contract                | 66 Days         | 49 Days         | 34.7%                            |
| Median Time to Sale                    | 106 Days        | 87 Days         | 21.8%                            |
| New Pending Sales                      | 1,109           | 1,365           | -18.8%                           |
| New Listings                           | 2,487           | 2,372           | 4.8%                             |
| Pending Inventory                      | 1,660           | 1,888           | -12.1%                           |
| Inventory (Active Listings)            | 12,568          | 8,826           | 42.4%                            |
| Months Supply of Inventory             | 12.6            | 7.8             | 61.5%                            |



Produced by Florida REALTORS® with data provided by Florida's multiple listing services. Statistics for each month compiled from MLS feeds on the 15th day of the following month. Data released on Thursday, March 20, 2025. Next data release is Thursday, April 24, 2025.

**Closed Sales** 

**Median Sale Price** 

Inventory

## Monthly Distressed Market - February 2025 Townhouses and Condos Miami-Dade County





Produced by Florida REALTORS® with data provided by Florida's multiple listing services. Statistics for each month compiled from MLS feeds on the 15th day of the following month. Data released on Thursday, March 20, 2025. Next data release is Thursday, April 24, 2025.