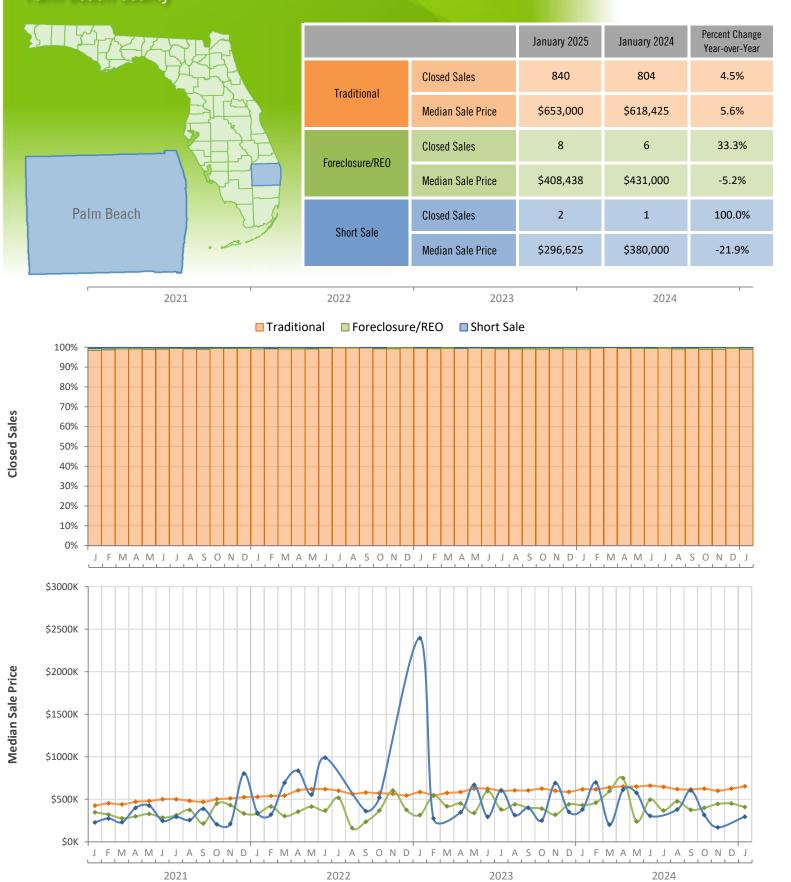

## Monthly Distressed Market - January 2025 Single-Family Homes Palm Beach County

Produced by Florida REALTORS® with data provided by Florida's multiple listing services. Statistics for each month compiled from MLS feeds on the 15th day of the following month. Data released on Friday, February 21, 2025. Next data release is Thursday, March 20, 2025.