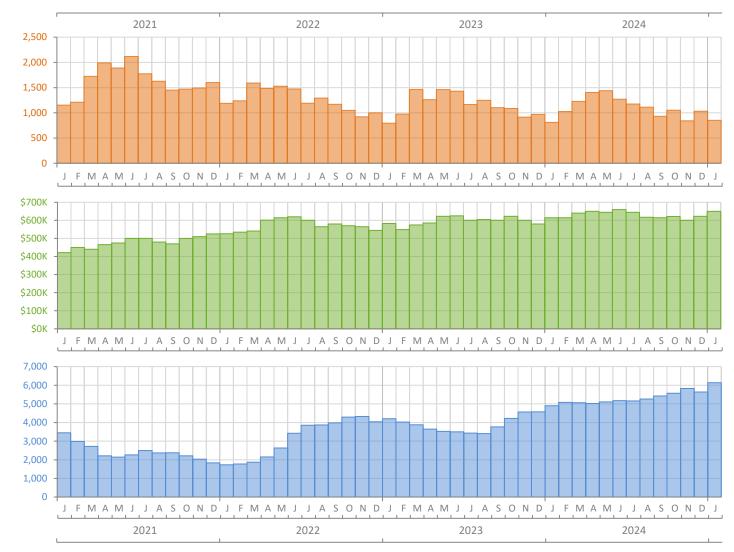

## Monthly Market Summary - January 2025 Single-Family Homes Palm Beach County

|                                        | January 2025  | January 2024    | Percent Change<br>Year-over-Year |
|----------------------------------------|---------------|-----------------|----------------------------------|
| Closed Sales                           | 850           | 811             | 4.8%                             |
| Paid in Cash                           | 408           | 400             | 2.0%                             |
| Median Sale Price                      | \$650,000     | \$615,000       | 5.7%                             |
| Average Sale Price                     | \$1,419,728   | \$1,174,056     | 20.9%                            |
| Dollar Volume                          | \$1.2 Billion | \$952.2 Million | 26.7%                            |
| Med. Pct. of Orig. List Price Received | 93.6%         | 94.4%           | -0.8%                            |
| Median Time to Contract                | 42 Days       | 38 Days         | 10.5%                            |
| Median Time to Sale                    | 83 Days       | 82 Days         | 1.2%                             |
| New Pending Sales                      | 1,240         | 1,298           | -4.5%                            |
| New Listings                           | 2,034         | 1,904           | 6.8%                             |
| Pending Inventory                      | 1,614         | 1,702           | -5.2%                            |
| Inventory (Active Listings)            | 6,136         | 4,900           | 25.2%                            |
| Months Supply of Inventory             | 5.5           | 4.2             | 31.0%                            |
|                                        |               |                 |                                  |