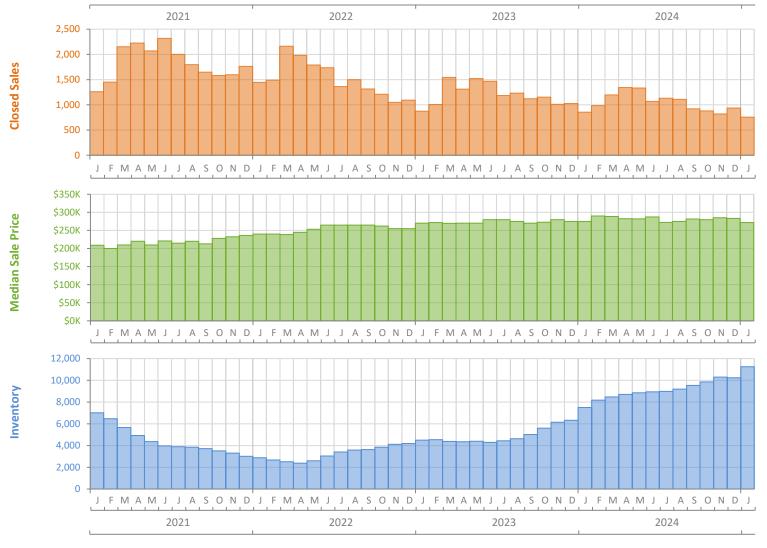

## Monthly Market Summary - January 2025 Townhouses and Condos Broward County

|                                        | January 2025    | January 2024    | Percent Change<br>Year-over-Year |
|----------------------------------------|-----------------|-----------------|----------------------------------|
| Closed Sales                           | 756             | 855             | -11.6%                           |
| Paid in Cash                           | 403             | 497             | -18.9%                           |
| Median Sale Price                      | \$272,000       | \$275,000       | -1.1%                            |
| Average Sale Price                     | \$369,719       | \$355,515       | 4.0%                             |
| Dollar Volume                          | \$279.5 Million | \$304.0 Million | -8.0%                            |
| Med. Pct. of Orig. List Price Received | 92.2%           | 95.0%           | -2.9%                            |
| Median Time to Contract                | 68 Days         | 42 Days         | 61.9%                            |
| Median Time to Sale                    | 108 Days        | 80 Days         | 35.0%                            |
| New Pending Sales                      | 998             | 1,236           | -19.3%                           |
| New Listings                           | 2,706           | 2,744           | -1.4%                            |
| Pending Inventory                      | 1,373           | 1,743           | -21.2%                           |
| Inventory (Active Listings)            | 11,261          | 7,494           | 50.3%                            |
| Months Supply of Inventory             | 10.8            | 6.2             | 74.2%                            |