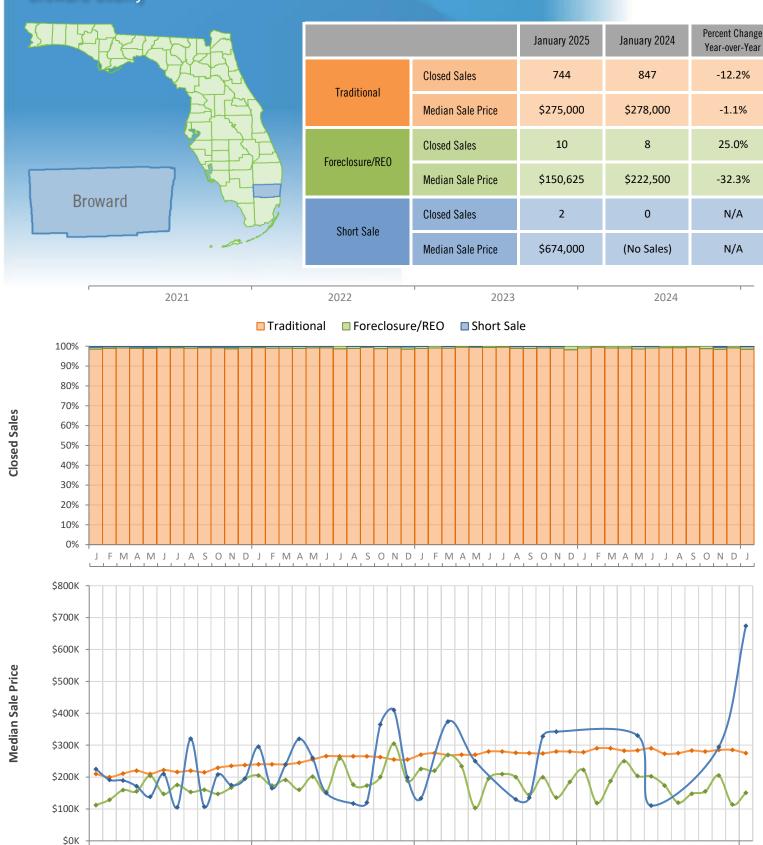

## Monthly Distressed Market - January 2025 Townhouses and Condos Broward County

S

2022

ONDJ

F M A M J

A S

2023

O N D

F M A M

2024

F M A M J

2021