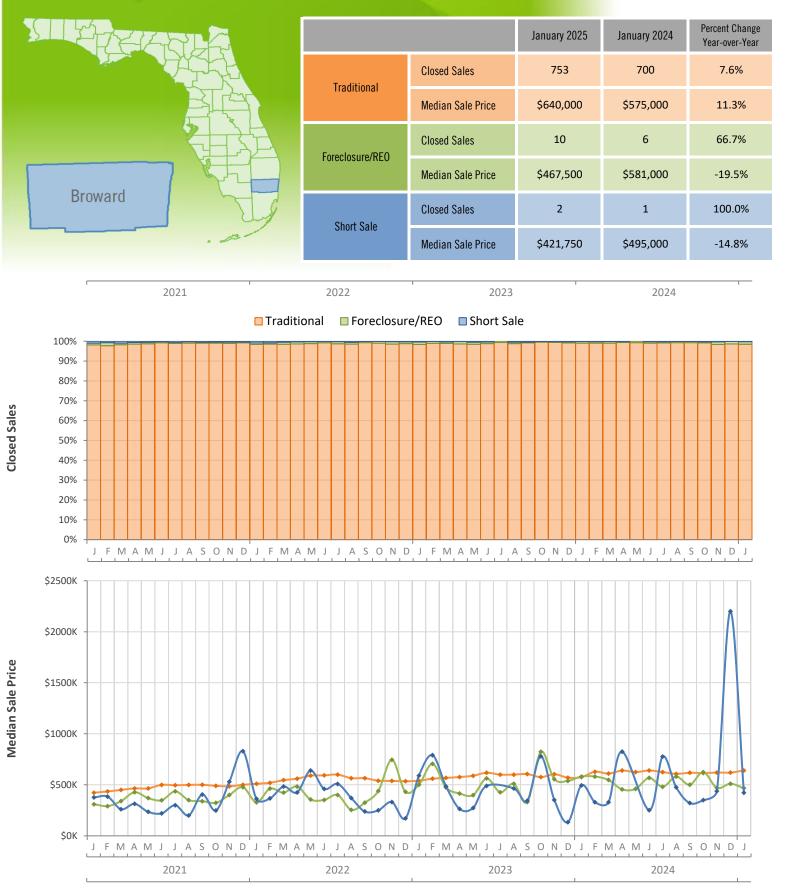

## Monthly Distressed Market - January 2025 Single-Family Homes Broward County

Produced by Florida REALTORS® with data provided by Florida's multiple listing services. Statistics for each month compiled from MLS feeds on the 15th day of the following month. Data released on Friday, February 21, 2025. Next data release is Thursday, March 20, 2025.