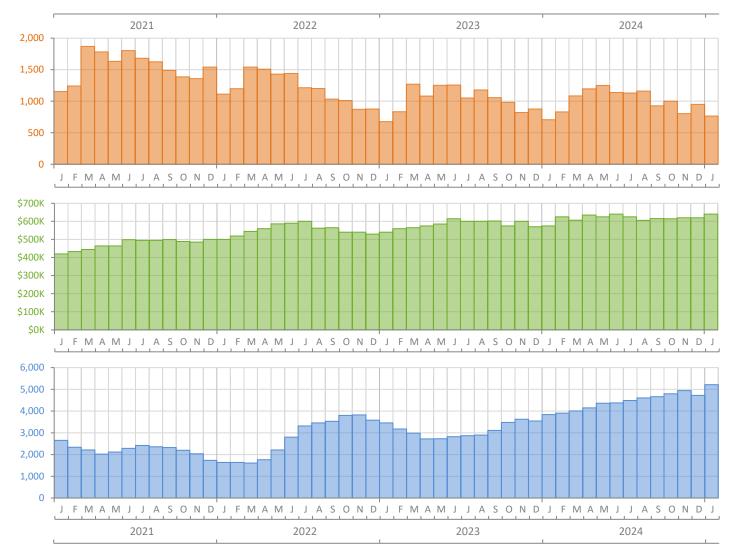

## Monthly Market Summary - January 2025 Single-Family Homes Broward County

|                                        | January 2025    | January 2024    | Percent Change<br>Year-over-Year |
|----------------------------------------|-----------------|-----------------|----------------------------------|
| Closed Sales                           | 765             | 707             | 8.2%                             |
| Paid in Cash                           | 213             | 195             | 9.2%                             |
| Median Sale Price                      | \$640,000       | \$575,000       | 11.3%                            |
| Average Sale Price                     | \$887,521       | \$790,126       | 12.3%                            |
| Dollar Volume                          | \$679.0 Million | \$558.6 Million | 21.5%                            |
| Med. Pct. of Orig. List Price Received | 94.8%           | 95.7%           | -0.9%                            |
| Median Time to Contract                | 43 Days         | 38 Days         | 13.2%                            |
| Median Time to Sale                    | 85 Days         | 76 Days         | 11.8%                            |
| New Pending Sales                      | 1,038           | 1,032           | 0.6%                             |
| New Listings                           | 1,845           | 1,598           | 15.5%                            |
| Pending Inventory                      | 1,337           | 1,323           | 1.1%                             |
| Inventory (Active Listings)            | 5,213           | 3,838           | 35.8%                            |
| Months Supply of Inventory             | 5.1             | 3.7             | 37.8%                            |