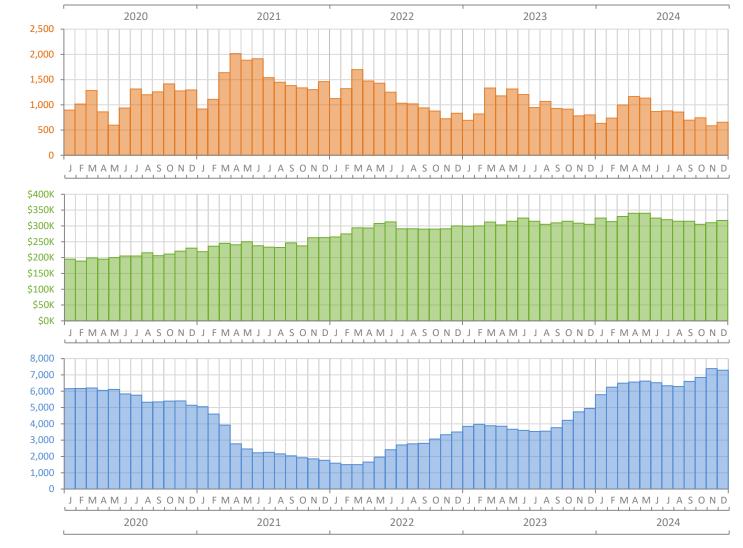

## Monthly Market Summary - December 2024 Townhouses and Condos Palm Beach County

|                                        | December 2024   | December 2023   | Percent Change<br>Year-over-Year |
|----------------------------------------|-----------------|-----------------|----------------------------------|
| Closed Sales                           | 654             | 801             | -18.4%                           |
| Paid in Cash                           | 387             | 506             | -23.5%                           |
| Median Sale Price                      | \$317,500       | \$305,000       | 4.1%                             |
| Average Sale Price                     | \$472,486       | \$508,520       | -7.1%                            |
| Dollar Volume                          | \$309.0 Million | \$407.3 Million | -24.1%                           |
| Med. Pct. of Orig. List Price Received | 92.5%           | 94.3%           | -1.9%                            |
| Median Time to Contract                | 55 Days         | 31 Days         | 77.4%                            |
| Median Time to Sale                    | 91 Days         | 70 Days         | 30.0%                            |
| New Pending Sales                      | 635             | 704             | -9.8%                            |
| New Listings                           | 1,337           | 1,323           | 1.1%                             |
| Pending Inventory                      | 989             | 1,085           | -8.8%                            |
| Inventory (Active Listings)            | 7,287           | 4,940           | 47.5%                            |
| Months Supply of Inventory             | 8.8             | 4.9             | 79.6%                            |