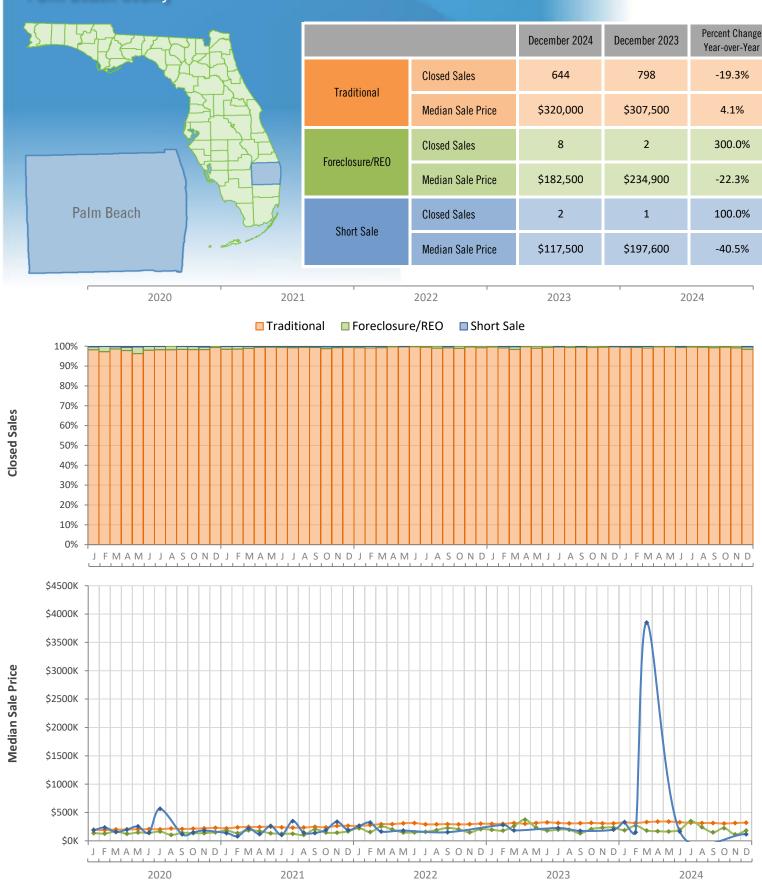

## Monthly Distressed Market - December 2024 Townhouses and Condos Palm Beach County