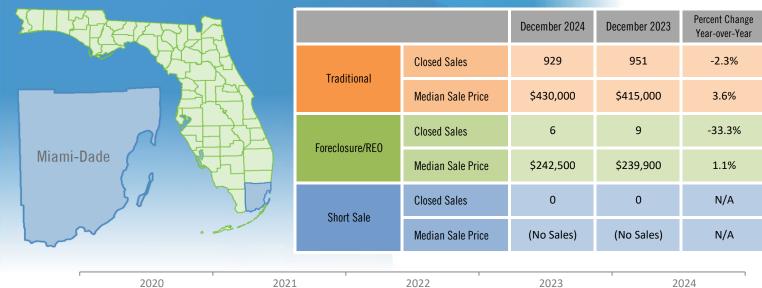

## Monthly Distressed Market - December 2024 Townhouses and Condos Miami-Dade County