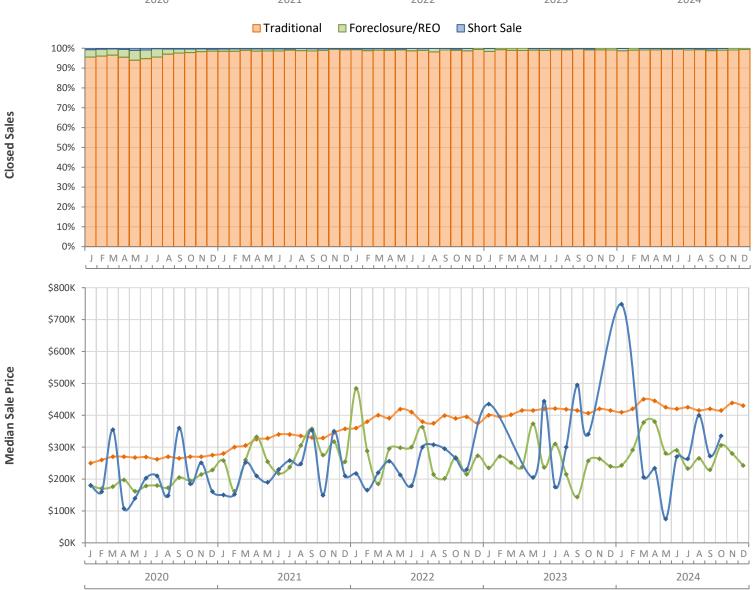

## Monthly Distressed Market - December 2024 Townhouses and Condos Miami-Dade County