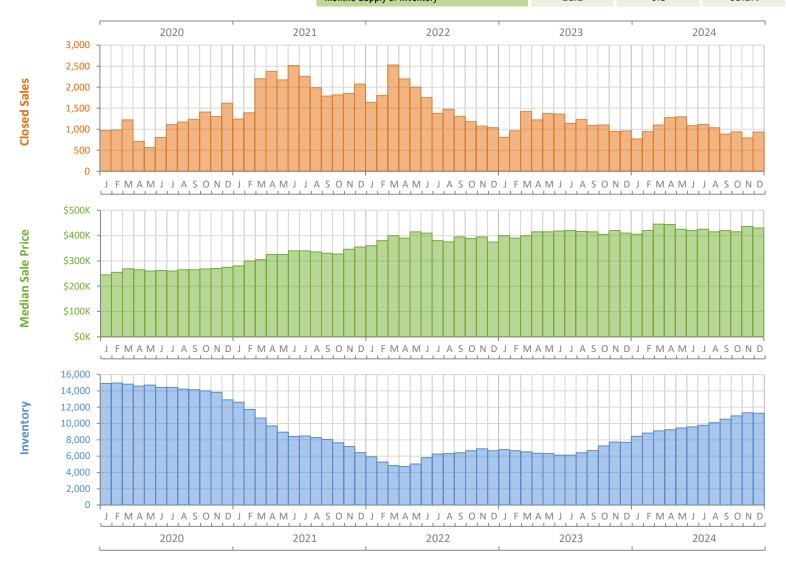

## Monthly Market Summary - December 2024 Townhouses and Condos Miami-Dade County

|                                        | December 2024   | December 2023   | Percent Change<br>Year-over-Year |
|----------------------------------------|-----------------|-----------------|----------------------------------|
| Closed Sales                           | 935             | 960             | -2.6%                            |
| Paid in Cash                           | 481             | 475             | 1.3%                             |
| Median Sale Price                      | \$430,000       | \$410,000       | 4.9%                             |
| Average Sale Price                     | \$764,028       | \$642,700       | 18.9%                            |
| Dollar Volume                          | \$714.4 Million | \$617.0 Million | 15.8%                            |
| Med. Pct. of Orig. List Price Received | 93.8%           | 95.7%           | -2.0%                            |
| Median Time to Contract                | 58 Days         | 37 Days         | 56.8%                            |
| Median Time to Sale                    | 96 Days         | 76 Days         | 26.3%                            |
| New Pending Sales                      | 517             | 890             | -41.9%                           |
| New Listings                           | 1,825           | 1,542           | 18.4%                            |
| Pending Inventory                      | 680             | 1,357           | -49.9%                           |
| Inventory (Active Listings)            | 11,256          | 7,690           | 46.4%                            |
| Months Supply of Inventory             | 11.1            | 6.8             | 63.2%                            |