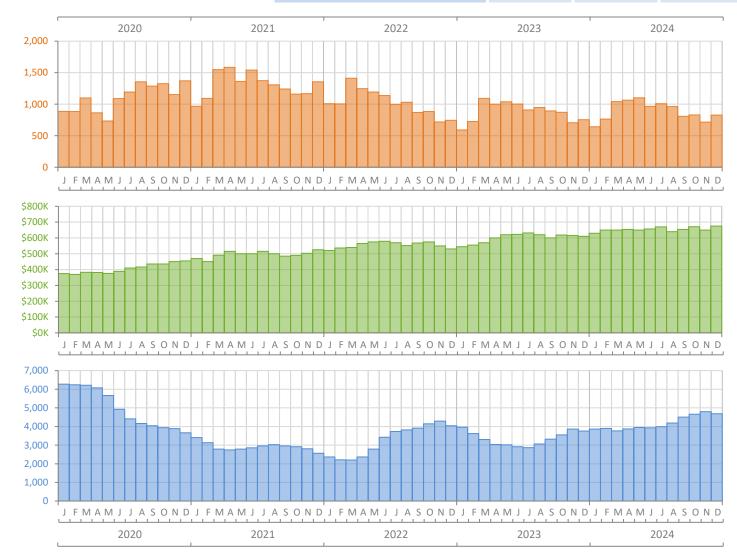

## Monthly Market Summary - December 2024 Single-Family Homes Miami-Dade County

|                                        | December 2024   | December 2023   | Year-over-Year |
|----------------------------------------|-----------------|-----------------|----------------|
| Closed Sales                           | 829             | 754             | 9.9%           |
| Paid in Cash                           | 233             | 206             | 13.1%          |
| Median Sale Price                      | \$675,000       | \$610,000       | 10.7%          |
| Average Sale Price                     | \$1,185,670     | \$907,066       | 30.7%          |
| Dollar Volume                          | \$982.9 Million | \$683.9 Million | 43.7%          |
| Med. Pct. of Orig. List Price Received | 95.0%           | 96.1%           | -1.1%          |
| Median Time to Contract                | 43 Days         | 28 Days         | 53.6%          |
| Median Time to Sale                    | 83 Days         | 69 Days         | 20.3%          |
| New Pending Sales                      | 404             | 701             | -42.4%         |
| New Listings                           | 1,086           | 984             | 10.4%          |
| Pending Inventory                      | 570             | 1,159           | -50.8%         |
| Inventory (Active Listings)            | 4,683           | 3,755           | 24.7%          |
| Months Supply of Inventory             | 5.2             | 4.3             | 20.9%          |

Produced by Florida REALTORS® with data provided by Florida's multiple listing services. Statistics for each month compiled from MLS feeds on the 15th day of the following month. Data released on Friday, January 24, 2025. Next data release is Friday, February 21, 2025.