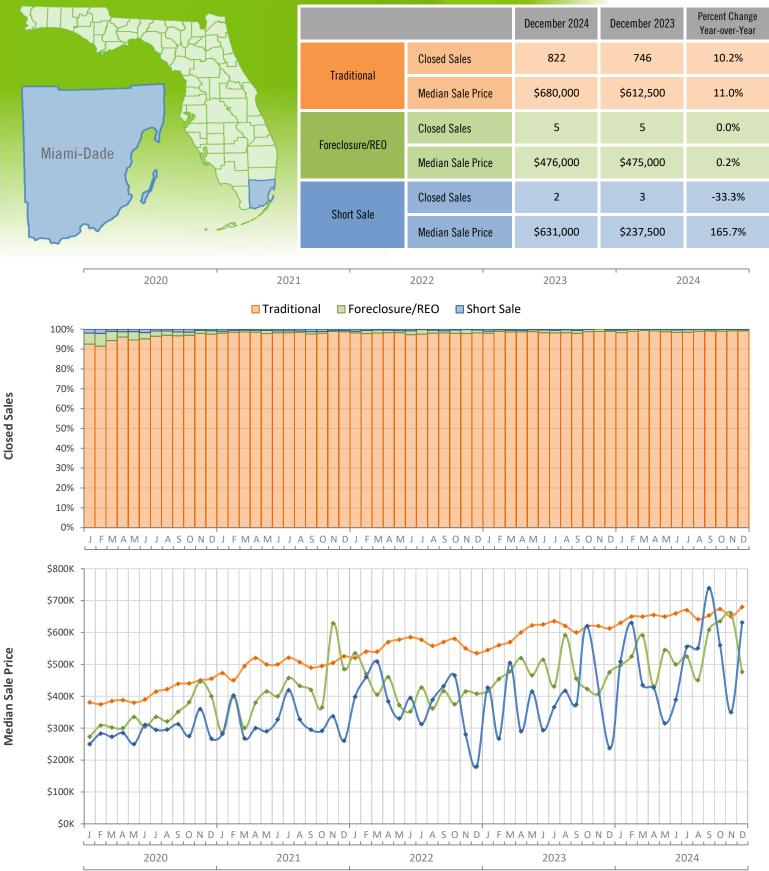

## Monthly Distressed Market - December 2024 Single-Family Homes Miami-Dade County

Produced by Florida REALTORS® with data provided by Florida's multiple listing services. Statistics for each month compiled from MLS feeds on the 15th day of the following month. Data released on Friday, January 24, 2025. Next data release is Friday, February 21, 2025.