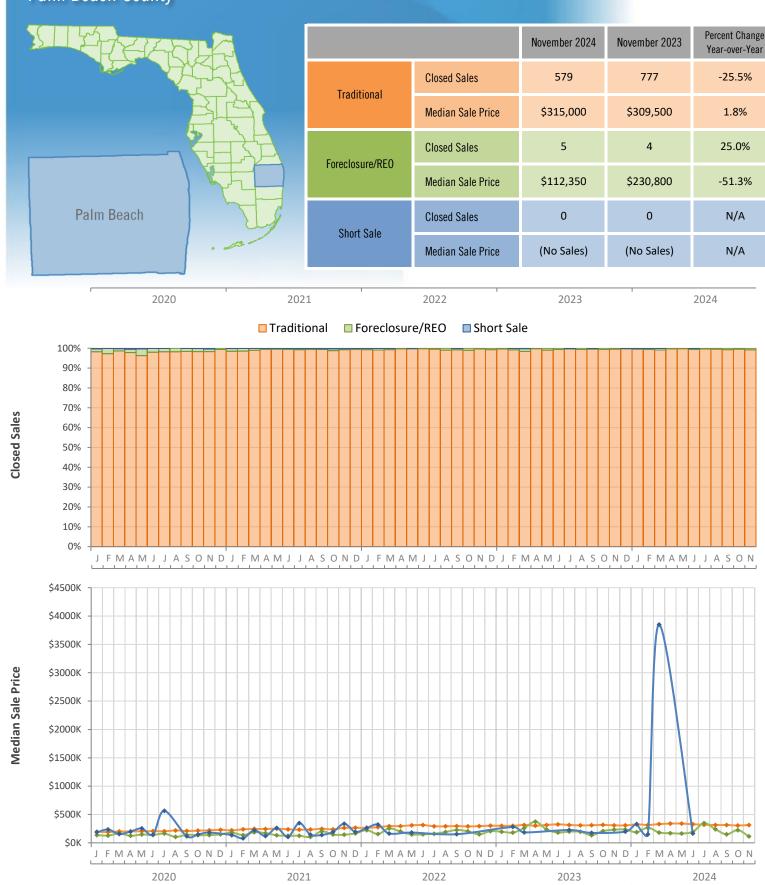

## Monthly Distressed Market - November 2024 Townhouses and Condos Palm Beach County