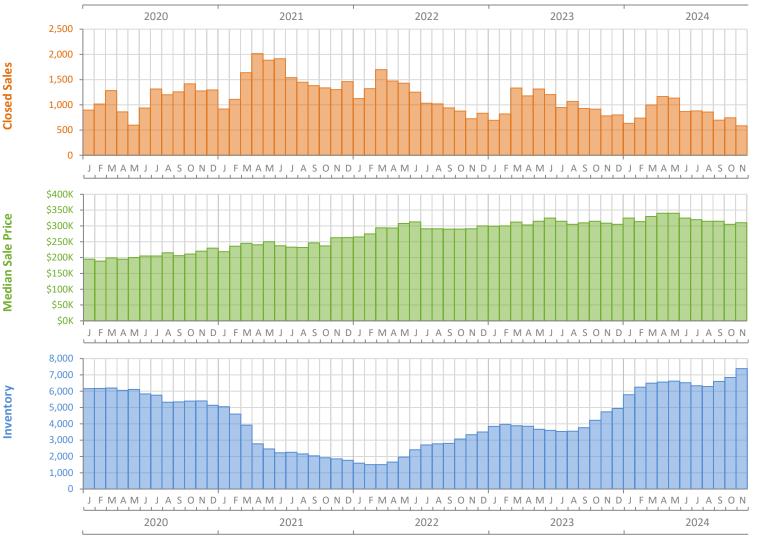

## Monthly Market Summary - November 2024 Townhouses and Condos Palm Beach County

|                                        | November 2024   | November 2023   | Percent Change<br>Year-over-Year |
|----------------------------------------|-----------------|-----------------|----------------------------------|
| Closed Sales                           | 584             | 781             | -25.2%                           |
| Paid in Cash                           | 333             | 495             | -32.7%                           |
| Median Sale Price                      | \$310,000       | \$308,500       | 0.5%                             |
| Average Sale Price                     | \$503,910       | \$504,502       | -0.1%                            |
| Dollar Volume                          | \$294.3 Million | \$394.0 Million | -25.3%                           |
| Med. Pct. of Orig. List Price Received | 93.0%           | 95.0%           | -2.1%                            |
| Median Time to Contract                | 52 Days         | 34 Days         | 52.9%                            |
| Median Time to Sale                    | 90 Days         | 73 Days         | 23.3%                            |
| New Pending Sales                      | 679             | 776             | -12.5%                           |
| New Listings                           | 1,700           | 1,533           | 10.9%                            |
| Pending Inventory                      | 1,075           | 1,253           | -14.2%                           |
| Inventory (Active Listings)            | 7,385           | 4,736           | 55.9%                            |
| Months Supply of Inventory             | 8.8             | 4.7             | 87.2%                            |