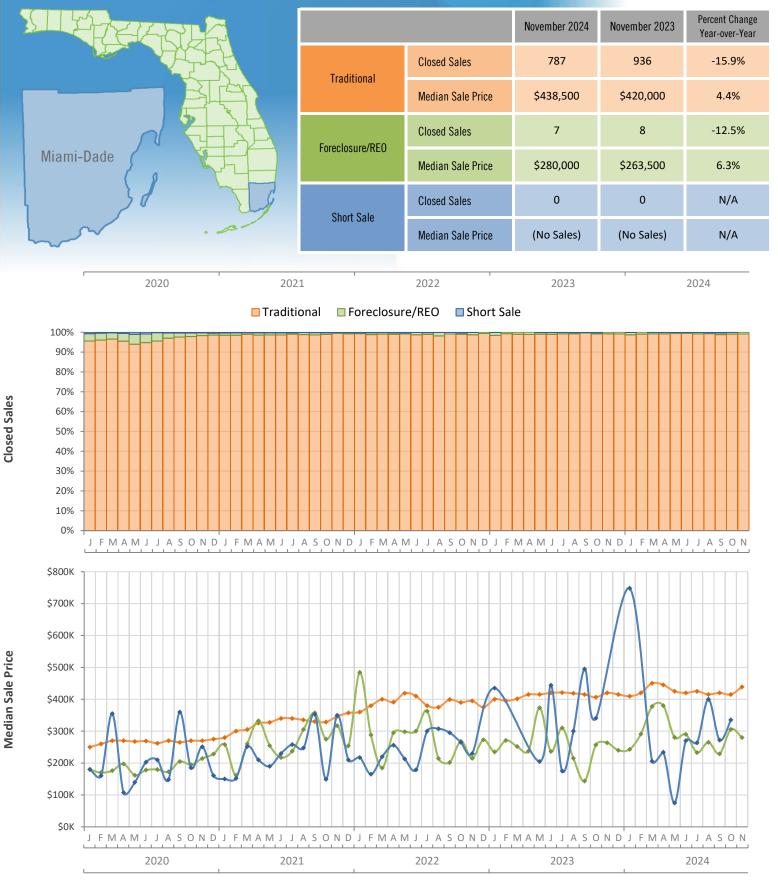

## Monthly Distressed Market - November 2024 Townhouses and Condos Miami-Dade County

Produced by Miami REALTORS® with data provided by Florida's multiple listing services. Statistics for each month compiled from MLS feeds on the 15th day of the following month. Data released on Thursday, December 19, 2024. Next data release is TBD.