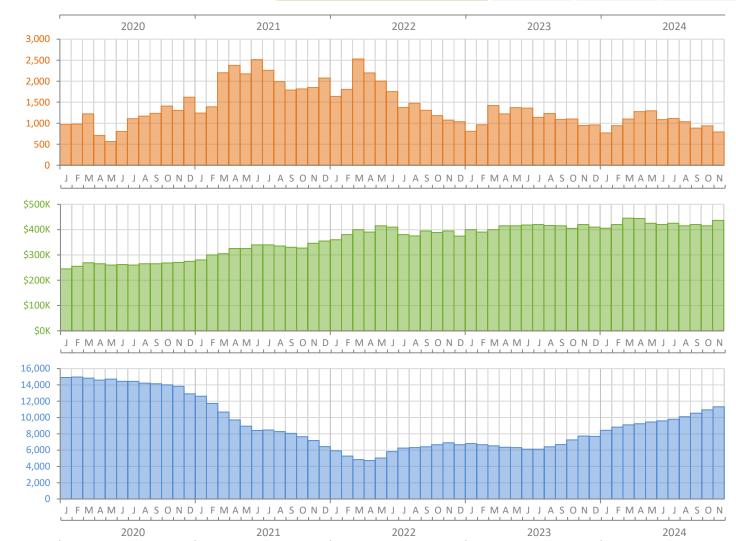

## Monthly Market Summary - November 2024 Townhouses and Condos Miami-Dade County

|                                        | November 2024   | November 2023   | Year-over-Year |
|----------------------------------------|-----------------|-----------------|----------------|
| Closed Sales                           | 794             | 944             | -15.9%         |
| Paid in Cash                           | 387             | 474             | -18.4%         |
| Median Sale Price                      | \$436,354       | \$420,000       | 3.9%           |
| Average Sale Price                     | \$689,106       | \$675,415       | 2.0%           |
| Dollar Volume                          | \$547.2 Million | \$637.6 Million | -14.2%         |
| Med. Pct. of Orig. List Price Received | 94.1%           | 96.0%           | -2.0%          |
| Median Time to Contract                | 50 Days         | 32 Days         | 56.3%          |
| Median Time to Sale                    | 93 Days         | 72 Days         | 29.2%          |
| New Pending Sales                      | 861             | 1,006           | -14.4%         |
| New Listings                           | 1,982           | 1,942           | 2.1%           |
| Pending Inventory                      | 1,384           | 1,556           | -11.1%         |
| Inventory (Active Listings)            | 11,320          | 7,720           | 46.6%          |
| Months Supply of Inventory             | 11.1            | 6.8             | 63.2%          |