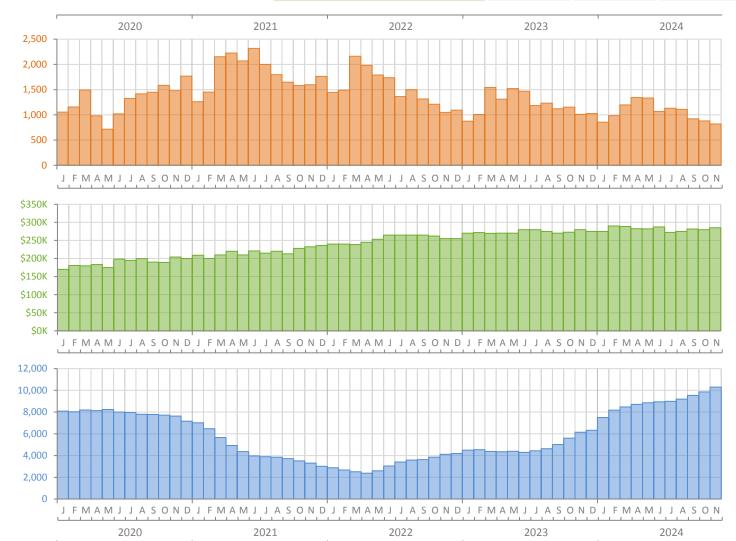

## Monthly Market Summary - November 2024 Townhouses and Condos Broward County

|                                  | November 2024   | November 2023   | Year-over-Yea |
|----------------------------------|-----------------|-----------------|---------------|
| CloædSales                       | 819             | 1,009           | -18.8%        |
| Paid in Cash                     | 407             | 534             | -23.8%        |
| Meitan Sale Proie                | \$285,000       | \$280,000       | 1.8%          |
| Average Sale Proje               | \$372,246       | \$384,871       | -3.3%         |
| Dollar Volume                    | \$304.9 Million | \$388.3 Million | -21.5%        |
| MedPct.ofOrig. ListPriceReceived | 93.2%           | 95.7%           | -2.6%         |
| Meidan Timeto Contract           | 58 Days         | 31 Days         | 87.1%         |
| Meitan Timeto Sale               | 98 Days         | 70 Days         | 40.0%         |
| New Perding Sales                | 944             | 1,076           | -12.3%        |
| NewListings                      | 2,018           | 1,884           | 7.1%          |
| Perding Inventory                | 1,472           | 1,664           | -11.5%        |
| Inventory(Active Listings)       | 10,299          | 6,152           | 67.4%         |
| MonthsSupply of Inventory        | 9.8             | 5.1             | 92.2%         |

Produced by MIAMI REALTORS® with data provided by Florida's multiple listing services. Statistics for each month compiled from MLS feeds on the 15th day of the following month. Data released on Thursday, December 19, 2024. Next data release is TBD.