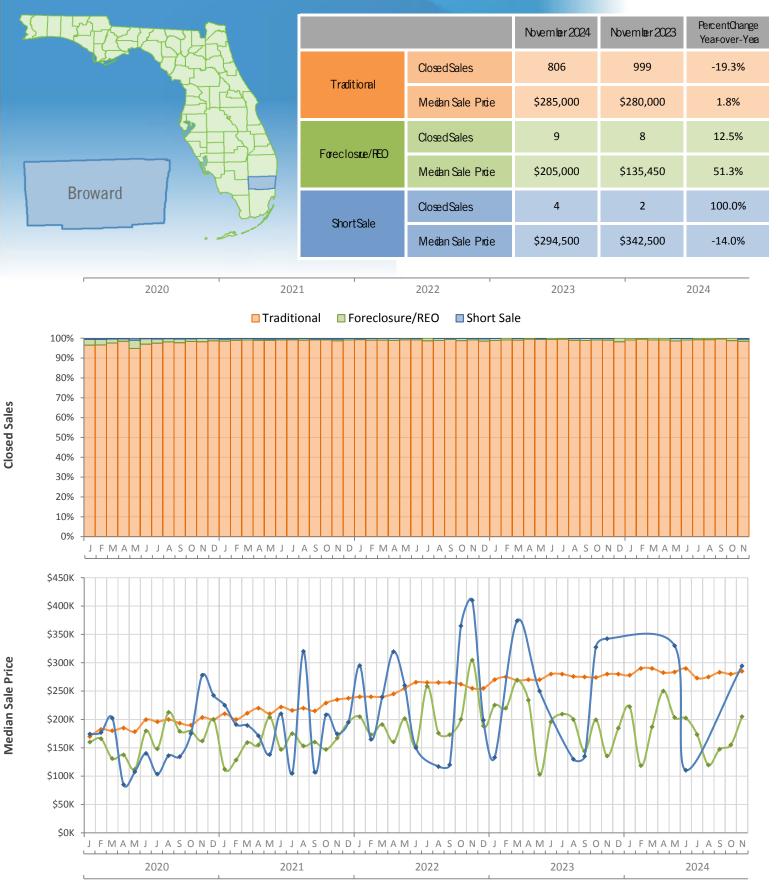

## Monthly Destressed Market - November 2024 Townhouses and Condos Broward County

Produced by MIAMI REALTORS® with data provided by Florida's multiple listing services. Statistics for each month compiled from MLS feeds on the 15th day of the following month. Data released on Thursday, December 19, 2024. Next data release is TBD.