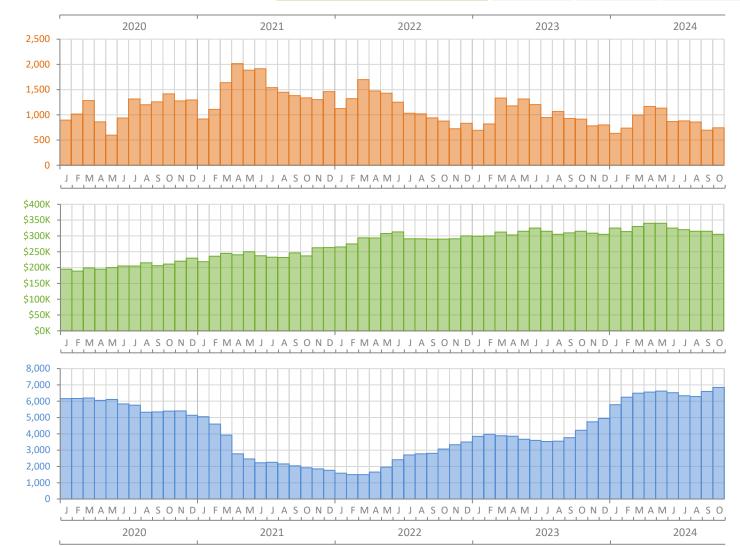

Monthly Market Summary - October 2024 Townhouses and Condos Palm Beach County

|                                        | October 2024    | October 2023    | Percent Change<br>Year-over-Year |
|----------------------------------------|-----------------|-----------------|----------------------------------|
| Closed Sales                           | 742             | 915             | -18.9%                           |
| Paid in Cash                           | 428             | 577             | -25.8%                           |
| Median Sale Price                      | \$305,000       | \$315,000       | -3.2%                            |
| Average Sale Price                     | \$467,931       | \$505,848       | -7.5%                            |
| Dollar Volume                          | \$347.2 Million | \$462.9 Million | -25.0%                           |
| Med. Pct. of Orig. List Price Received | 93.8%           | 95.2%           | -1.5%                            |
| Median Time to Contract                | 52 Days         | 31 Days         | 67.7%                            |
| Median Time to Sale                    | 89 Days         | 71 Days         | 25.4%                            |
| New Pending Sales                      | 690             | 888             | -22.3%                           |
| New Listings                           | 1,520           | 1,612           | -5.7%                            |
| Pending Inventory                      | 1,034           | 1,327           | -22.1%                           |
| Inventory (Active Listings)            | 6,848           | 4,211           | 62.6%                            |
| Months Supply of Inventory             | 8.0             | 4.2             | 90.5%                            |