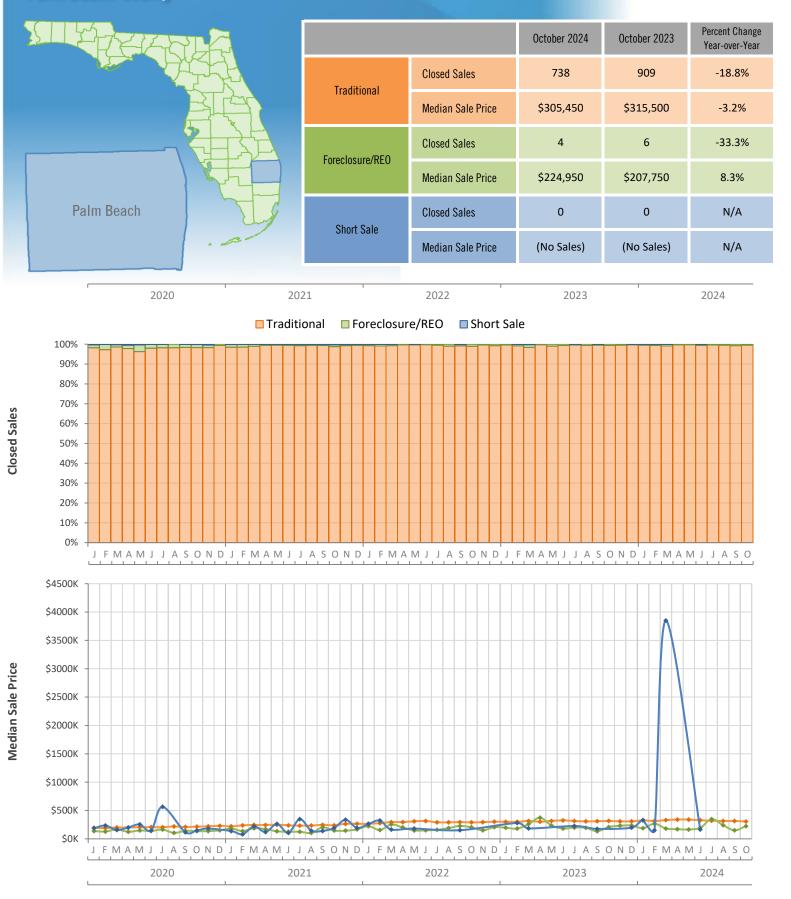

## Monthly Distressed Market - October 2024 Townhouses and Condos Palm Beach County

Produced by Florida REALTORS® with data provided by Florida's multiple listing services. Statistics for each month compiled from MLS feeds on the 15th day of the following month. Data released on Thursday, November 21, 2024. Next data release is Thursday, December 19, 2024.