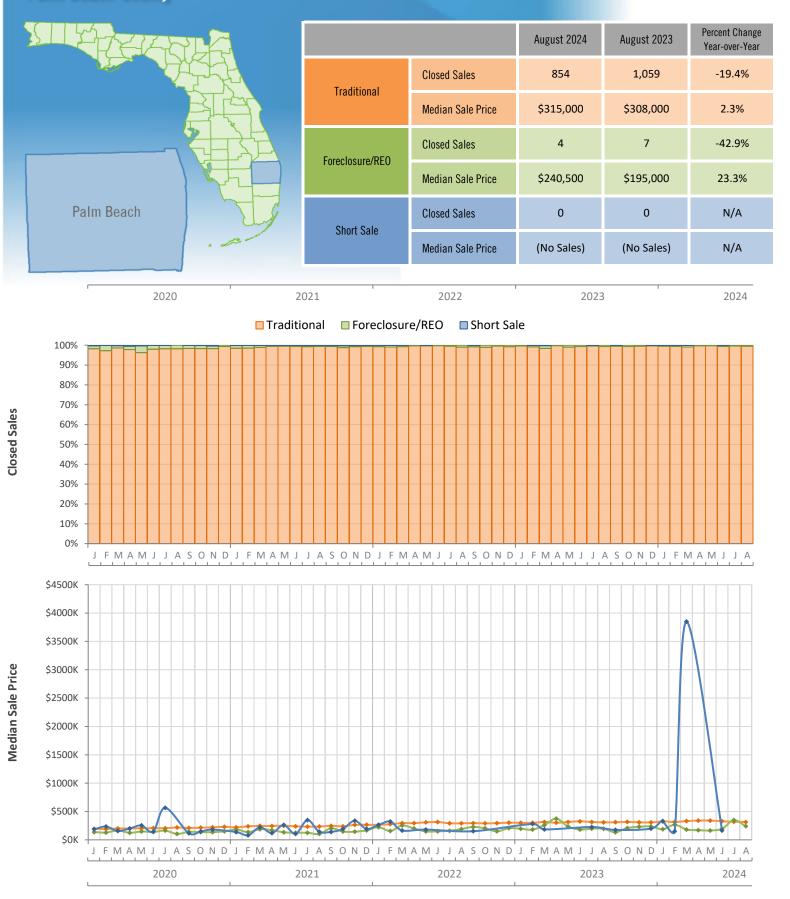

## Monthly Distressed Market - August 2024 Townhouses and Condos Palm Beach County

Produced by Florida REALTORS® with data provided by Florida's multiple listing services. Statistics for each month compiled from MLS feeds on the 15th day of the following month. Data released on Thursday, September 19, 2024. Next data release is Wednesday, October 23, 2024.