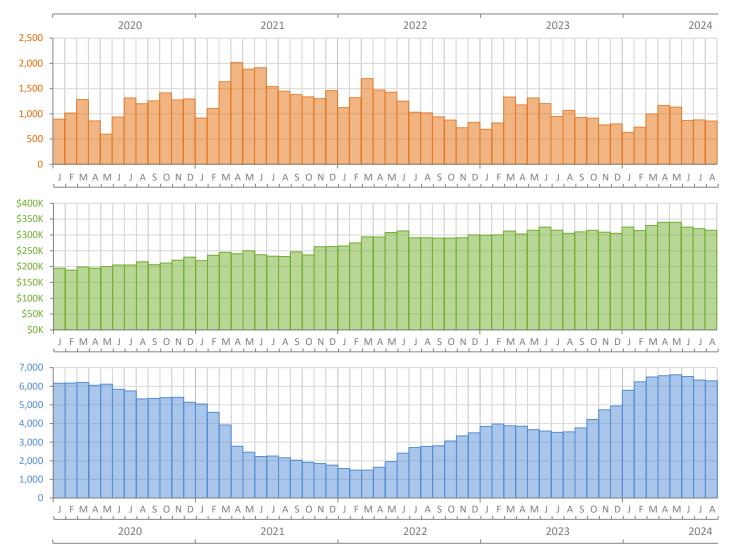

## Monthly Market Summary - August 2024 Townhouses and Condos Palm Beach County

**Closed Sales** 

**Median Sale Price** 

Inventory

|                                        | August 2024     | August 2023     | Percent Change<br>Year-over-Year |
|----------------------------------------|-----------------|-----------------|----------------------------------|
| Closed Sales                           | 858             | 1,066           | -19.5%                           |
| Paid in Cash                           | 445             | 598             | -25.6%                           |
| Median Sale Price                      | \$315,000       | \$305,000       | 3.3%                             |
| Average Sale Price                     | \$434,157       | \$447,373       | -3.0%                            |
| Dollar Volume                          | \$372.5 Million | \$476.9 Million | -21.9%                           |
| Med. Pct. of Orig. List Price Received | 92.8%           | 95.6%           | -2.9%                            |
| Median Time to Contract                | 51 Days         | 28 Days         | 82.1%                            |
| Median Time to Sale                    | 87 Days         | 71 Days         | 22.5%                            |
| New Pending Sales                      | 819             | 1,048           | -21.9%                           |
| New Listings                           | 1,472           | 1,373           | 7.2%                             |
| Pending Inventory                      | 1,236           | 1,573           | -21.4%                           |
| Inventory (Active Listings)            | 6,286           | 3,548           | 77.2%                            |
| Months Supply of Inventory             | 7.1             | 3.6             | 97.2%                            |