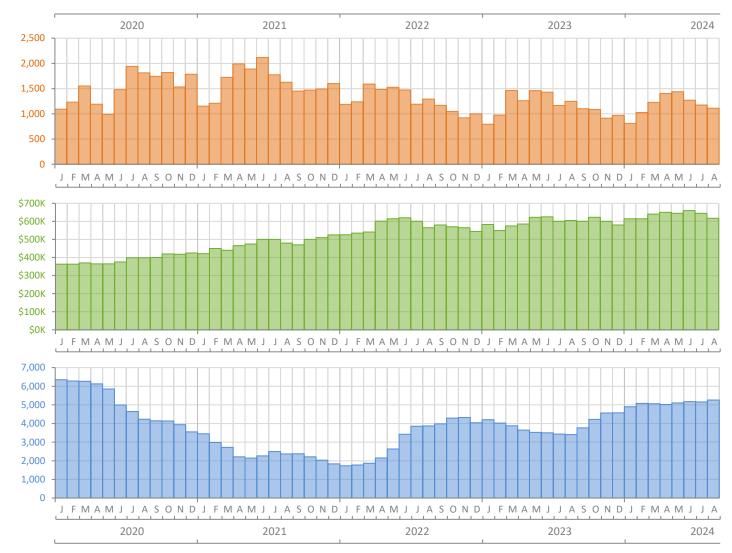

## Monthly Market Summary - August 2024 Single-Family Homes Palm Beach County

|                                        | August 2024   | August 2023   | Percent Change<br>Year-over-Year |
|----------------------------------------|---------------|---------------|----------------------------------|
| Closed Sales                           | 1,113         | 1,249         | -10.9%                           |
| Paid in Cash                           | 456           | 534           | -14.6%                           |
| Median Sale Price                      | \$617,500     | \$605,000     | 2.1%                             |
| Average Sale Price                     | \$972,107     | \$895,426     | 8.6%                             |
| Dollar Volume                          | \$1.1 Billion | \$1.1 Billion | -3.3%                            |
| Med. Pct. of Orig. List Price Received | 94.1%         | 95.9%         | -1.9%                            |
| Median Time to Contract                | 40 Days       | 24 Days       | 66.7%                            |
| Median Time to Sale                    | 81 Days       | 70 Days       | 15.7%                            |
| New Pending Sales                      | 1,102         | 1,197         | -7.9%                            |
| New Listings                           | 1,597         | 1,481         | 7.8%                             |
| Pending Inventory                      | 1,536         | 1,748         | -12.1%                           |
| Inventory (Active Listings)            | 5,257         | 3,405         | 54.4%                            |
| Months Supply of Inventory             | 4.7           | 2.9           | 62.1%                            |