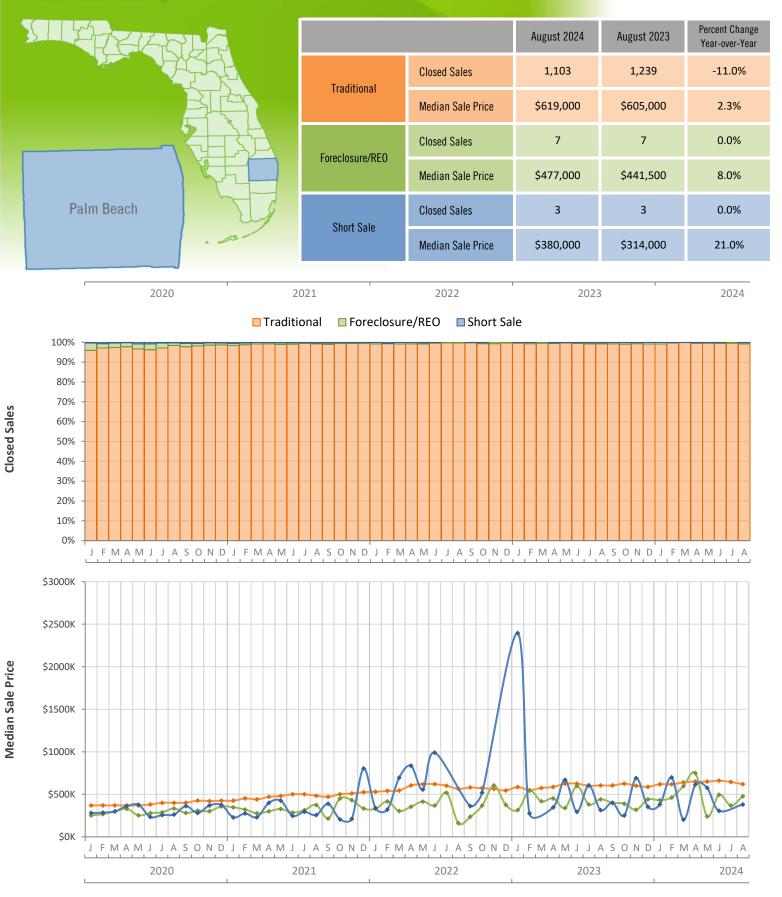

## Monthly Distressed Market - August 2024 Single-Family Homes Palm Beach County

Produced by Florida REALTORS® with data provided by Florida's multiple listing services. Statistics for each month compiled from MLS feeds on the 15th day of the following month. Data released on Thursday, September 19, 2024. Next data release is Wednesday, October 23, 2024.