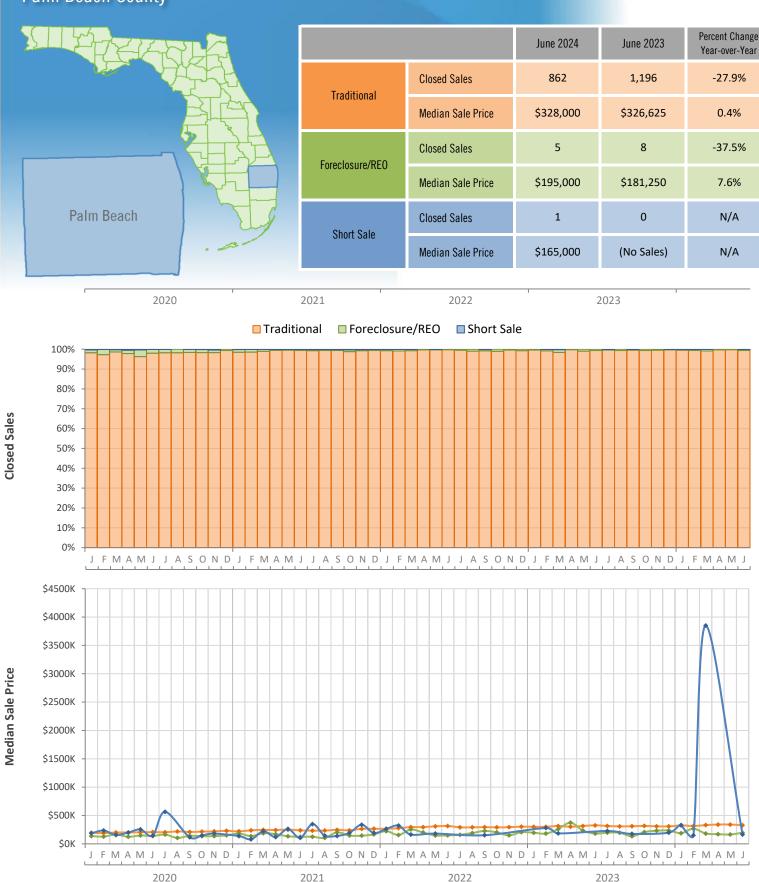

## Monthly Distressed Market - June 2024 Townhouses and Condos Palm Beach County