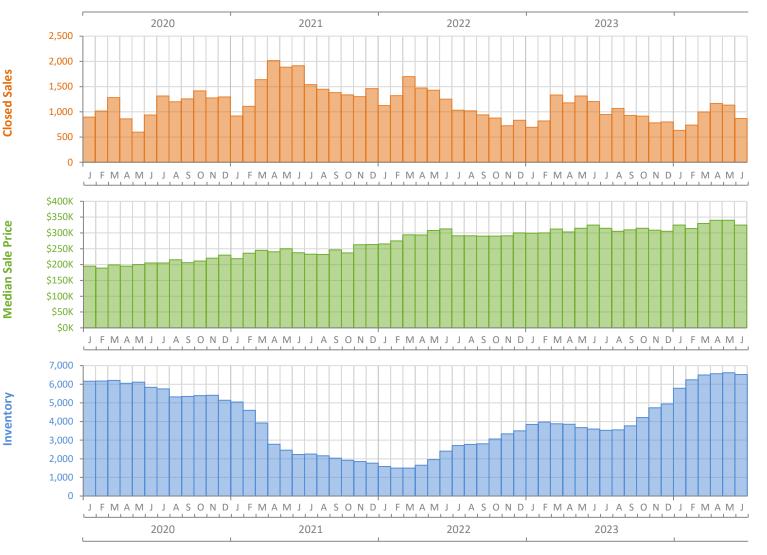

## Monthly Market Summary - June 2024 Townhouses and Condos Palm Beach County

|                                        | June 2024       | June 2023       | Percent Change<br>Year-over-Year |
|----------------------------------------|-----------------|-----------------|----------------------------------|
| Closed Sales                           | 868             | 1,204           | -27.9%                           |
| Paid in Cash                           | 521             | 739             | -29.5%                           |
| Median Sale Price                      | \$325,000       | \$325,000       | 0.0%                             |
| Average Sale Price                     | \$532,702       | \$550,437       | -3.2%                            |
| Dollar Volume                          | \$462.4 Million | \$662.7 Million | -30.2%                           |
| Med. Pct. of Orig. List Price Received | 92.4%           | 95.5%           | -3.2%                            |
| Median Time to Contract                | 46 Days         | 26 Days         | 76.9%                            |
| Median Time to Sale                    | 89 Days         | 71 Days         | 25.4%                            |
| New Pending Sales                      | 833             | 1,083           | -23.1%                           |
| New Listings                           | 1,375           | 1,331           | 3.3%                             |
| Pending Inventory                      | 1,363           | 1,698           | -19.7%                           |
| Inventory (Active Listings)            | 6,522           | 3,592           | 81.6%                            |
| Months Supply of Inventory             | 7.1             | 3.6             | 97.2%                            |