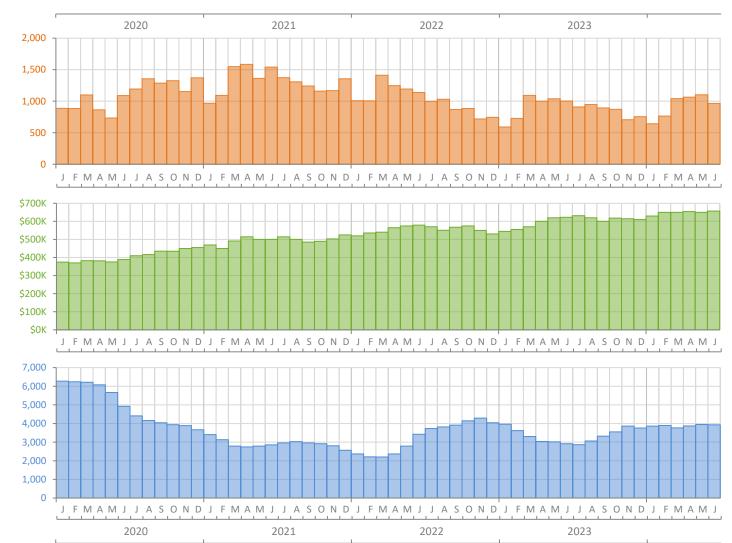

## Monthly Market Summary - June 2024 Single-Family Homes Miami-Dade County

**Closed Sales** 

**Median Sale Price** 

Inventory

|                                        | June 2024     | June 2023     | Percent Change<br>Year-over-Year |
|----------------------------------------|---------------|---------------|----------------------------------|
| Closed Sales                           | 966           | 1,004         | -3.8%                            |
| Paid in Cash                           | 238           | 267           | -10.9%                           |
| Median Sale Price                      | \$657,000     | \$622,500     | 5.5%                             |
| Average Sale Price                     | \$1,259,169   | \$1,034,110   | 21.8%                            |
| Dollar Volume                          | \$1.2 Billion | \$1.0 Billion | 17.2%                            |
| Med. Pct. of Orig. List Price Received | 96.5%         | 97.3%         | -0.8%                            |
| Median Time to Contract                | 28 Days       | 27 Days       | 3.7%                             |
| Median Time to Sale                    | 69 Days       | 71 Days       | -2.8%                            |
| New Pending Sales                      | 1,036         | 1,064         | -2.6%                            |
| New Listings                           | 1,376         | 1,241         | 10.9%                            |
| Pending Inventory                      | 1,646         | 1,642         | 0.2%                             |
| Inventory (Active Listings)            | 3,929         | 2,911         | 35.0%                            |
| Months Supply of Inventory             | 4.4           | 3.3           | 33.3%                            |