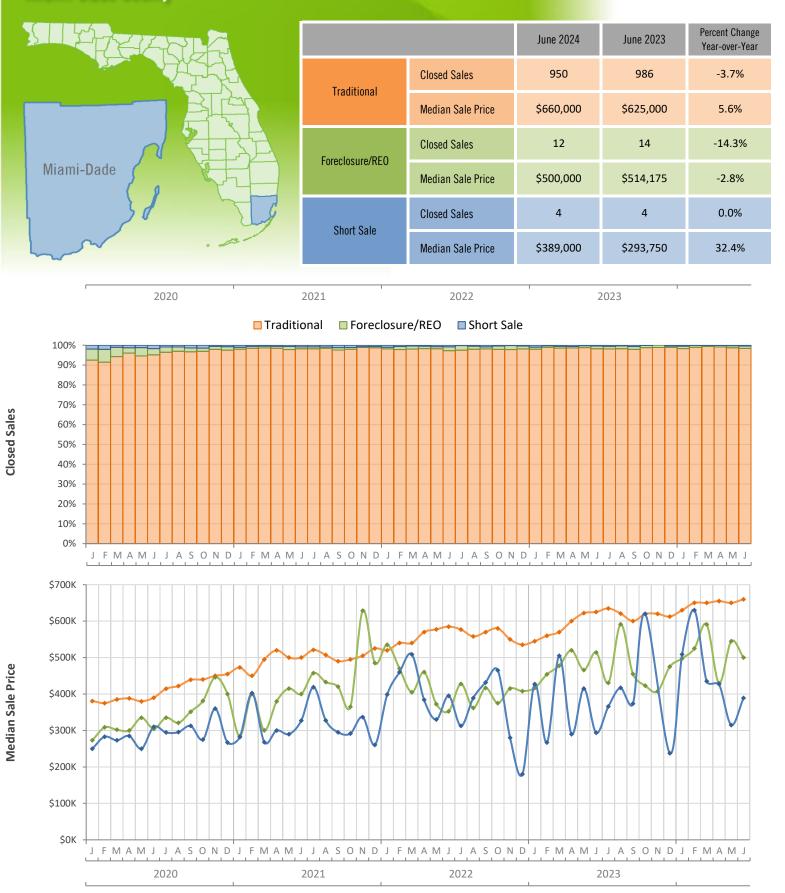

## Monthly Distressed Market - June 2024 Single-Family Homes Miami-Dade County

Produced by Florida REALTORS® with data provided by Florida's multiple listing services. Statistics for each month compiled from MLS feeds on the 15th day of the following month. Data released on Tuesday, July 23, 2024. Next data release is Thursday, August 22, 2024.