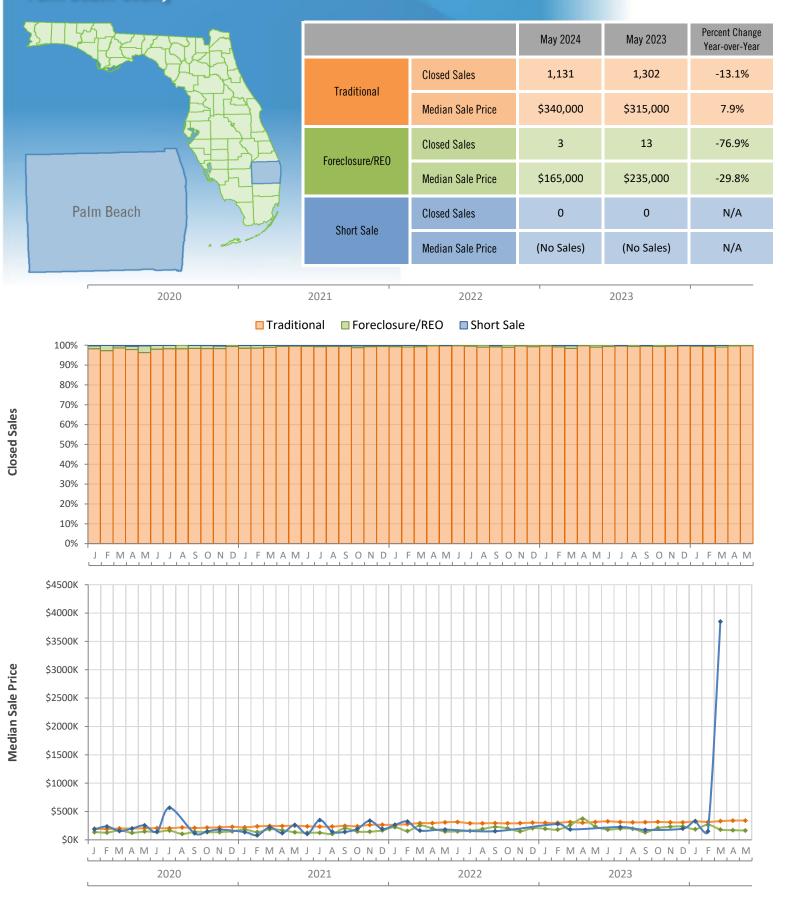

Monthly Distressed Market - May 2024 Townhouses and Condos Palm Beach County

Produced by Florida REALTORS® with data provided by Florida's multiple listing services. Statistics for each month compiled from MLS feeds on the 15th day of the following month. Data released on Friday, June 21, 2024. Next data release is Tuesday, July 23, 2024.