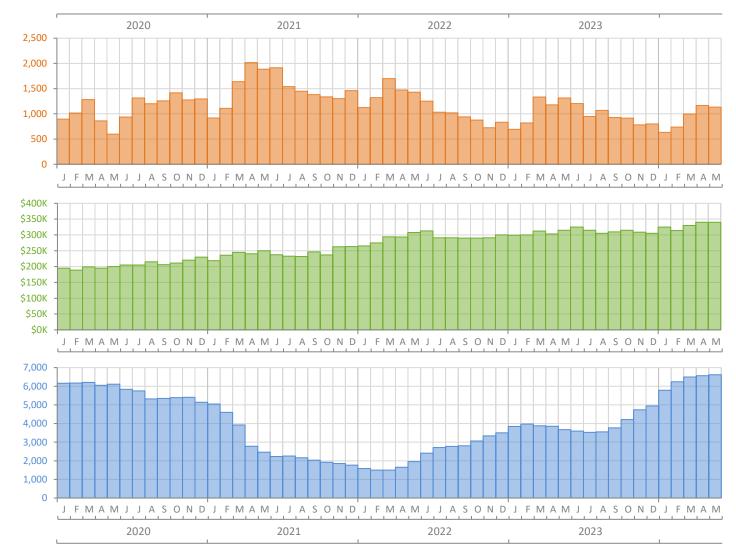

## Monthly Market Summary - May 2024 Townhouses and Condos Palm Beach County

|                                        | May 2024        | May 2023        | Percent Change<br>Year-over-Year |
|----------------------------------------|-----------------|-----------------|----------------------------------|
| Closed Sales                           | 1,134           | 1,315           | -13.8%                           |
| Paid in Cash                           | 682             | 801             | -14.9%                           |
| Median Sale Price                      | \$340,000       | \$315,000       | 7.9%                             |
| Average Sale Price                     | \$568,109       | \$526,521       | 7.9%                             |
| Dollar Volume                          | \$644.2 Million | \$692.4 Million | -7.0%                            |
| Med. Pct. of Orig. List Price Received | 93.5%           | 94.4%           | -1.0%                            |
| Median Time to Contract                | 44 Days         | 32 Days         | 37.5%                            |
| Median Time to Sale                    | 85 Days         | 73 Days         | 16.4%                            |
| New Pending Sales                      | 998             | 1,292           | -22.8%                           |
| New Listings                           | 1,643           | 1,437           | 14.3%                            |
| Pending Inventory                      | 1,493           | 1,937           | -22.9%                           |
| Inventory (Active Listings)            | 6,618           | 3,669           | 80.4%                            |
| Months Supply of Inventory             | 7.0             | 3.7             | 89.2%                            |