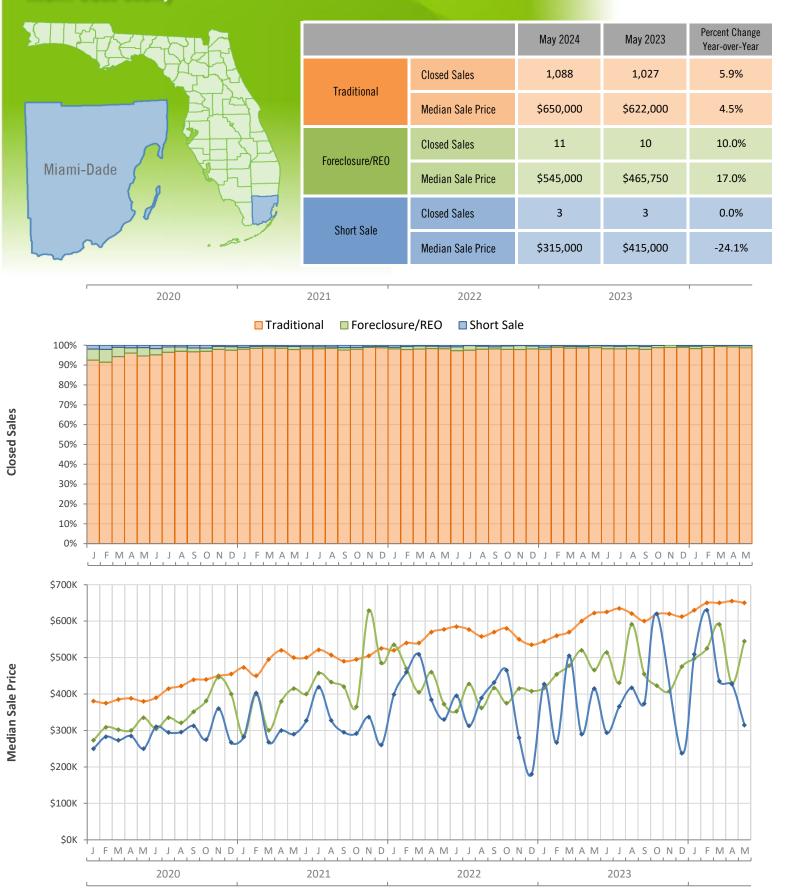

## Monthly Distressed Market - May 2024 Single-Family Homes Miami-Dade County

Produced by Florida REALTORS® with data provided by Florida's multiple listing services. Statistics for each month compiled from MLS feeds on the 15th day of the following month. Data released on Friday, June 21, 2024. Next data release is Tuesday, July 23, 2024.