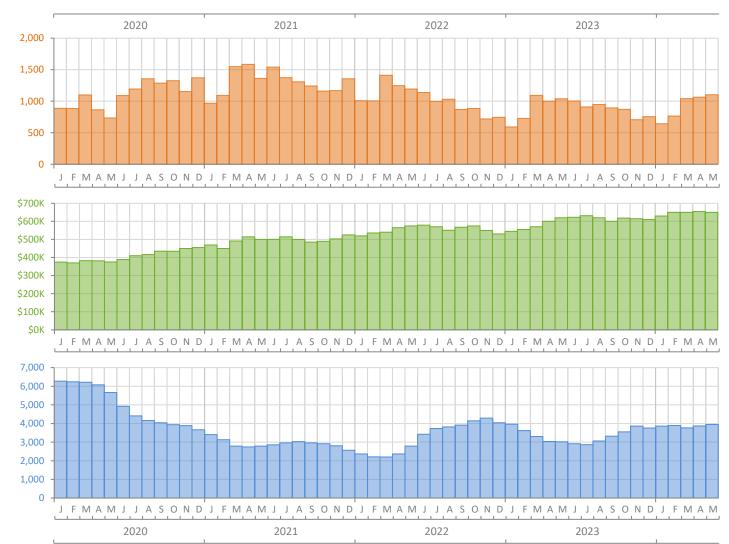

## Monthly Market Summary - May 2024 Single-Family Homes Miami-Dade County

**Closed Sales** 

**Median Sale Price** 

Inventory

|                                        | May 2024      | May 2023      | Percent Change<br>Year-over-Year |
|----------------------------------------|---------------|---------------|----------------------------------|
| Closed Sales                           | 1,102         | 1,040         | 6.0%                             |
| Paid in Cash                           | 289           | 253           | 14.2%                            |
| Median Sale Price                      | \$650,000     | \$620,000     | 4.8%                             |
| Average Sale Price                     | \$1,189,809   | \$1,036,150   | 14.8%                            |
| Dollar Volume                          | \$1.3 Billion | \$1.1 Billion | 21.7%                            |
| Med. Pct. of Orig. List Price Received | 96.2%         | 96.8%         | -0.6%                            |
| Median Time to Contract                | 33 Days       | 27 Days       | 22.2%                            |
| Median Time to Sale                    | 76 Days       | 71 Days       | 7.0%                             |
| New Pending Sales                      | 1,119         | 1,093         | 2.4%                             |
| New Listings                           | 1,536         | 1,336         | 15.0%                            |
| Pending Inventory                      | 1,681         | 1,709         | -1.6%                            |
| Inventory (Active Listings)            | 3,949         | 3,018         | 30.8%                            |
| Months Supply of Inventory             | 4.4           | 3.3           | 33.3%                            |