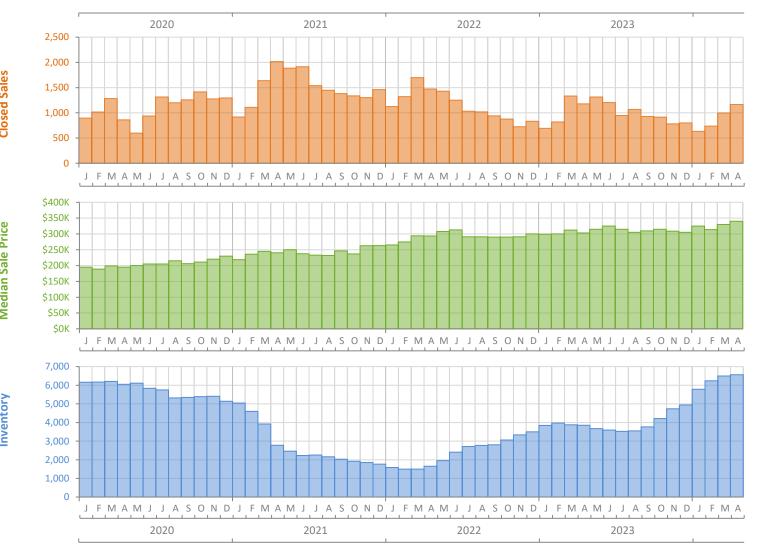

## Monthly Market Summary - April 2024 Townhouses and Condos Palm Beach County

|                                        | April 2024      | April 2023      | Percent Change<br>Year-over-Year |
|----------------------------------------|-----------------|-----------------|----------------------------------|
| Closed Sales                           | 1,166           | 1,179           | -1.1%                            |
| Paid in Cash                           | 763             | 736             | 3.7%                             |
| Median Sale Price                      | \$340,000       | \$303,000       | 12.2%                            |
| Average Sale Price                     | \$597,275       | \$546,717       | 9.2%                             |
| Dollar Volume                          | \$696.4 Million | \$644.6 Million | 8.0%                             |
| Med. Pct. of Orig. List Price Received | 92.7%           | 94.5%           | -1.9%                            |
| Median Time to Contract                | 42 Days         | 30 Days         | 40.0%                            |
| Median Time to Sale                    | 84 Days         | 73 Days         | 15.1%                            |
| New Pending Sales                      | 1,153           | 1,228           | -6.1%                            |
| New Listings                           | 1,782           | 1,446           | 23.2%                            |
| Pending Inventory                      | 1,715           | 2,065           | -16.9%                           |
| Inventory (Active Listings)            | 6,565           | 3,855           | 70.3%                            |
| Months Supply of Inventory             | 6.9             | 3.8             | 81.6%                            |