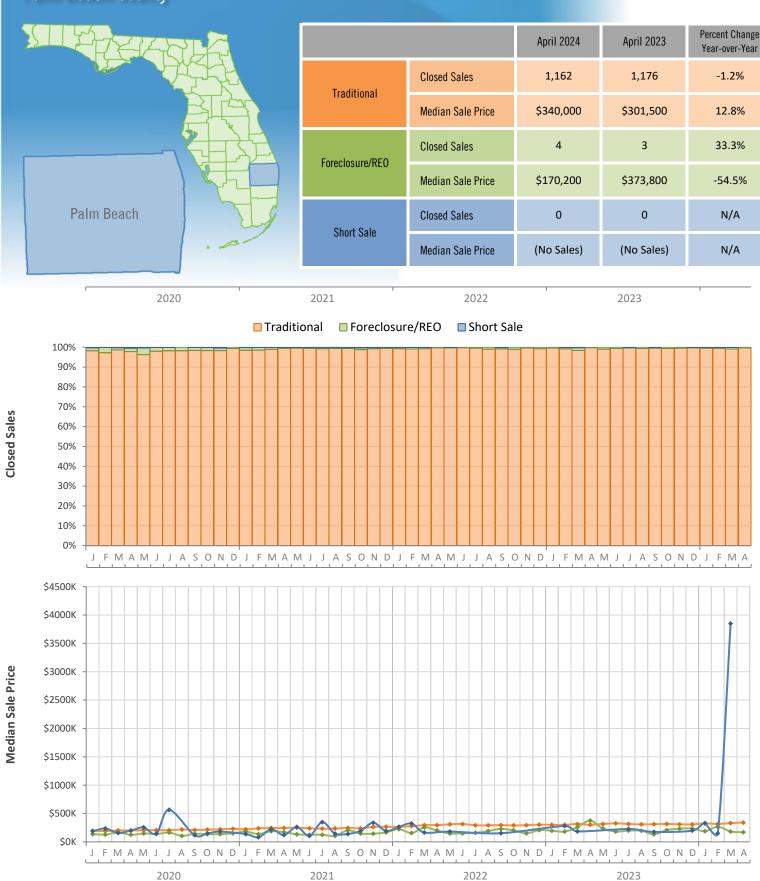

## Monthly Distressed Market - April 2024 Townhouses and Condos Palm Beach County