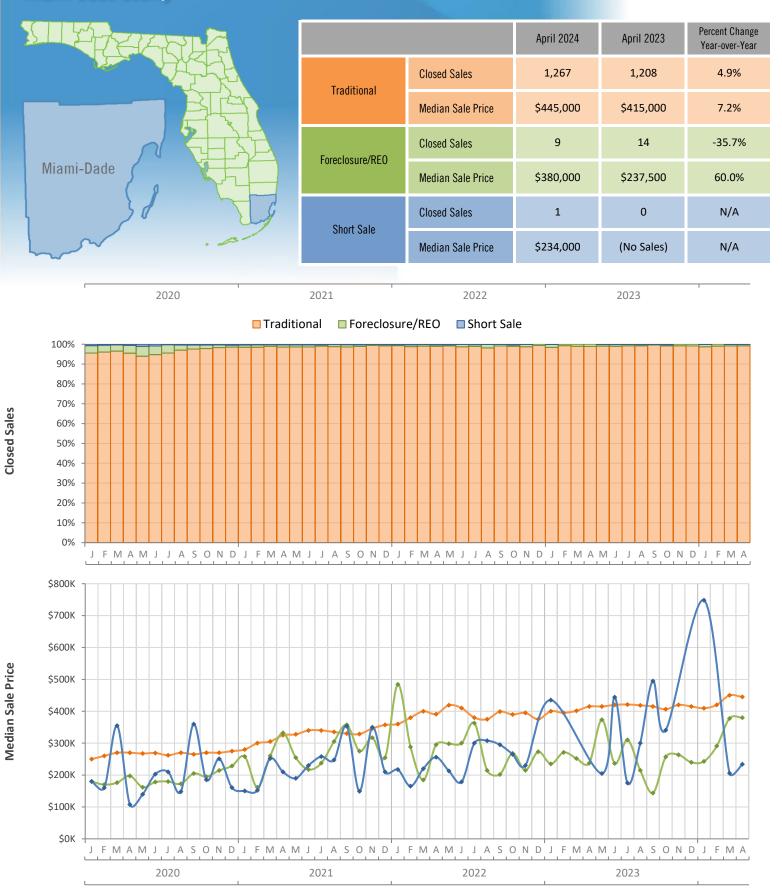

## Monthly Distressed Market - April 2024 Townhouses and Condos Miami-Dade County

Produced by Florida REALTORS® with data provided by Florida's multiple listing services. Statistics for each month compiled from MLS feeds on the 15th day of the following month. Data released on Wednesday, May 22, 2024. Next data release is Friday, June 21, 2024.