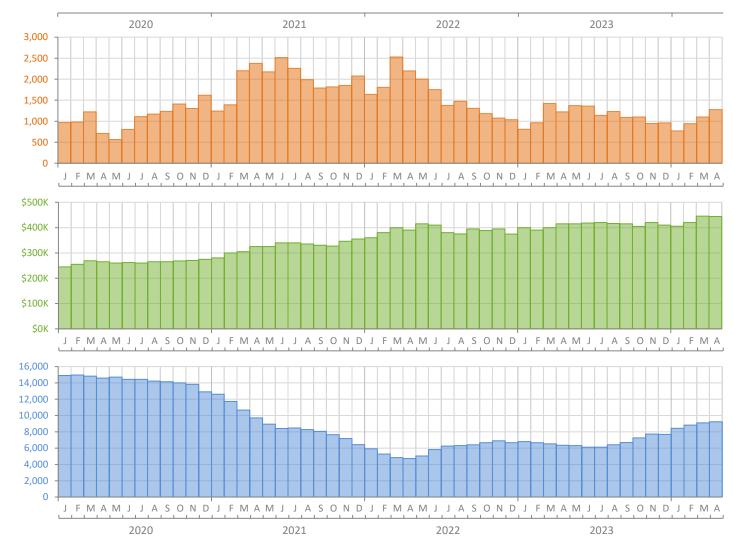

## Monthly Market Summary - April 2024 Townhouses and Condos Miami-Dade County

|                                        | April 2024    | April 2023      | Percent Change<br>Year-over-Year |
|----------------------------------------|---------------|-----------------|----------------------------------|
| Closed Sales                           | 1,277         | 1,222           | 4.5%                             |
| Paid in Cash                           | 669           | 617             | 8.4%                             |
| Median Sale Price                      | \$444,000     | \$414,900       | 7.0%                             |
| Average Sale Price                     | \$800,916     | \$656,403       | 22.0%                            |
| Dollar Volume                          | \$1.0 Billion | \$802.1 Million | 27.5%                            |
| Med. Pct. of Orig. List Price Received | 95.2%         | 96.0%           | -0.8%                            |
| Median Time to Contract                | 46 Days       | 37 Days         | 24.3%                            |
| Median Time to Sale                    | 85 Days       | 75 Days         | 13.3%                            |
| New Pending Sales                      | 1,418         | 1,417           | 0.1%                             |
| New Listings                           | 2,235         | 1,709           | 30.8%                            |
| Pending Inventory                      | 2,046         | 2,297           | -10.9%                           |
| Inventory (Active Listings)            | 9,230         | 6,342           | 45.5%                            |
| Months Supply of Inventory             | 8.3           | 4.9             | 69.4%                            |

Produced by Florida REALTORS® with data provided by Florida's multiple listing services. Statistics for each month compiled from MLS feeds on the 15th day of the following month. Data released on Wednesday, May 22, 2024. Next data release is Friday, June 21, 2024.