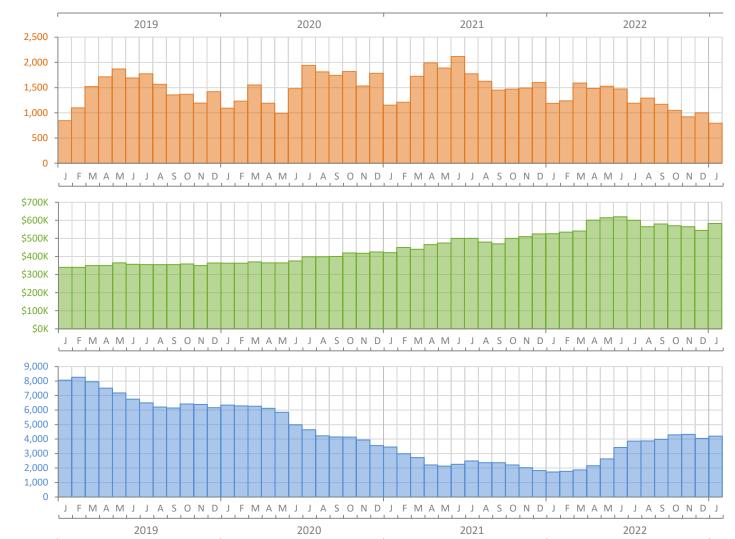

## Monthly Market Summary - January 2023 Single-Family Homes Palm Beach County

|                                        | January 2023    | January 2022    | Percent Change<br>Year-over-Year |
|----------------------------------------|-----------------|-----------------|----------------------------------|
| Closed Sales                           | 794             | 1,188           | -33.2%                           |
| Paid in Cash                           | 392             | 506             | -22.5%                           |
| Median Sale Price                      | \$582,500       | \$526,500       | 10.6%                            |
| Average Sale Price                     | \$1,087,769     | \$826,002       | 31.7%                            |
| Dollar Volume                          | \$863.7 Million | \$981.3 Million | -12.0%                           |
| Med. Pct. of Orig. List Price Received | 93.1%           | 99.0%           | -6.0%                            |
| Median Time to Contract                | 41 Days         | 15 Days         | 173.3%                           |
| Median Time to Sale                    | 85 Days         | 59 Days         | 44.1%                            |
| New Pending Sales                      | 1,278           | 1,588           | -19.5%                           |
| New Listings                           | 1,687           | 1,609           | 4.8%                             |
| Pending Inventory                      | 1,771           | 2,417           | -26.7%                           |
| Inventory (Active Listings)            | 4,202           | 1,727           | 143.3%                           |
| Months Supply of Inventory             | 3.4             | 1.1             | 209.1%                           |
|                                        |                 |                 |                                  |