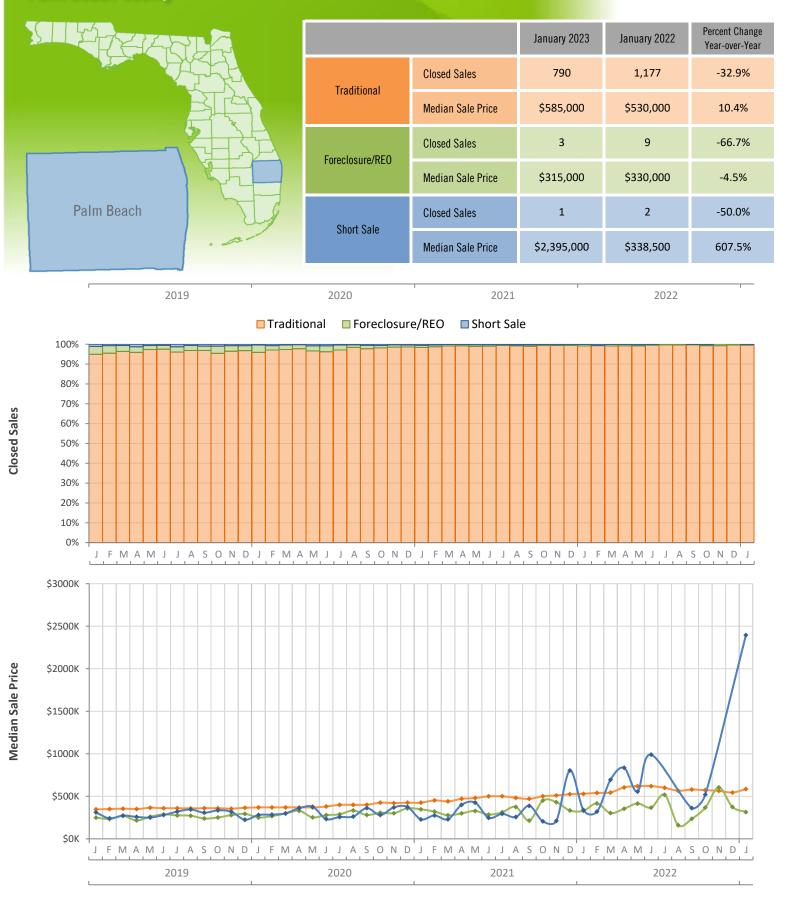

## Monthly Distressed Market - January 2023 Single-Family Homes Palm Beach County

Produced by MIAMI REALTORS® with data provided by Florida's multiple listing services. Statistics for each month compiled from MLS feeds on the 15th day of the following month. Data released on Tuesday, February 21, 2023. Next data release is Tuesday, March 21, 2023.