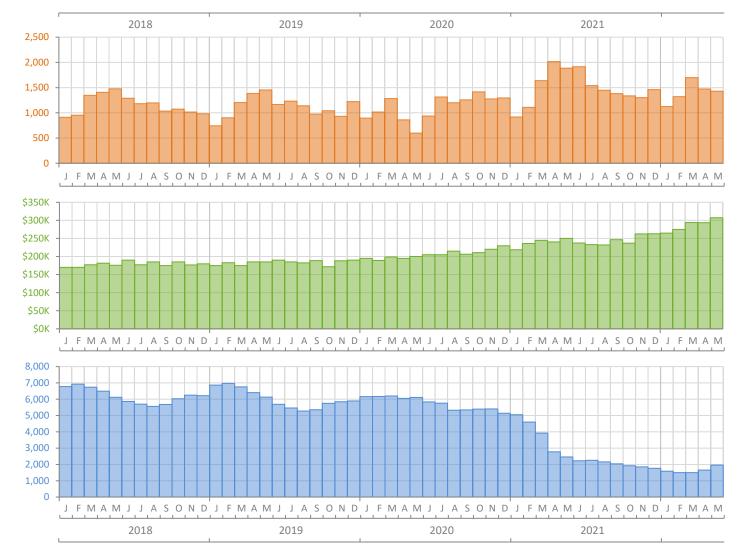

Monthly Market Summary - May 2022 Townhouses and Condos Palm Beach County

**Closed Sales** 

**Median Sale Price** 

Inventory

| May 2022        | May 2021                                                                                                                      | Percent Change<br>Year-over-Year                                                                                                                                              |
|-----------------|-------------------------------------------------------------------------------------------------------------------------------|-------------------------------------------------------------------------------------------------------------------------------------------------------------------------------|
| 1,429           | 1,887                                                                                                                         | -24.3%                                                                                                                                                                        |
| 948             | 1,175                                                                                                                         | -19.3%                                                                                                                                                                        |
| \$307,500       | \$250,000                                                                                                                     | 23.0%                                                                                                                                                                         |
| \$522,112       | \$481,771                                                                                                                     | 8.4%                                                                                                                                                                          |
| \$746.1 Million | \$909.1 Million                                                                                                               | -17.9%                                                                                                                                                                        |
| 100.0%          | 96.8%                                                                                                                         | 3.3%                                                                                                                                                                          |
| 10 Days         | 22 Days                                                                                                                       | -54.5%                                                                                                                                                                        |
| 50 Days         | 67 Days                                                                                                                       | -25.4%                                                                                                                                                                        |
| 1,294           | 1,971                                                                                                                         | -34.3%                                                                                                                                                                        |
| 1,754           | 1,791                                                                                                                         | -2.1%                                                                                                                                                                         |
| 2,159           | 3,252                                                                                                                         | -33.6%                                                                                                                                                                        |
| 1,955           | 2,460                                                                                                                         | -20.5%                                                                                                                                                                        |
| 1.3             | 1.8                                                                                                                           | -27.8%                                                                                                                                                                        |
|                 | 1,429<br>948<br>\$307,500<br>\$522,112<br>\$746.1 Million<br>100.0%<br>10 Days<br>50 Days<br>1,294<br>1,754<br>2,159<br>1,955 | 1,4291,8871,4291,8879481,175\$307,500\$250,000\$522,112\$481,771\$746.1 Million\$909.1 Million100.0%96.8%10 Days22 Days50 Days67 Days1,2941,9711,7541,7912,1593,2521,9552,460 |