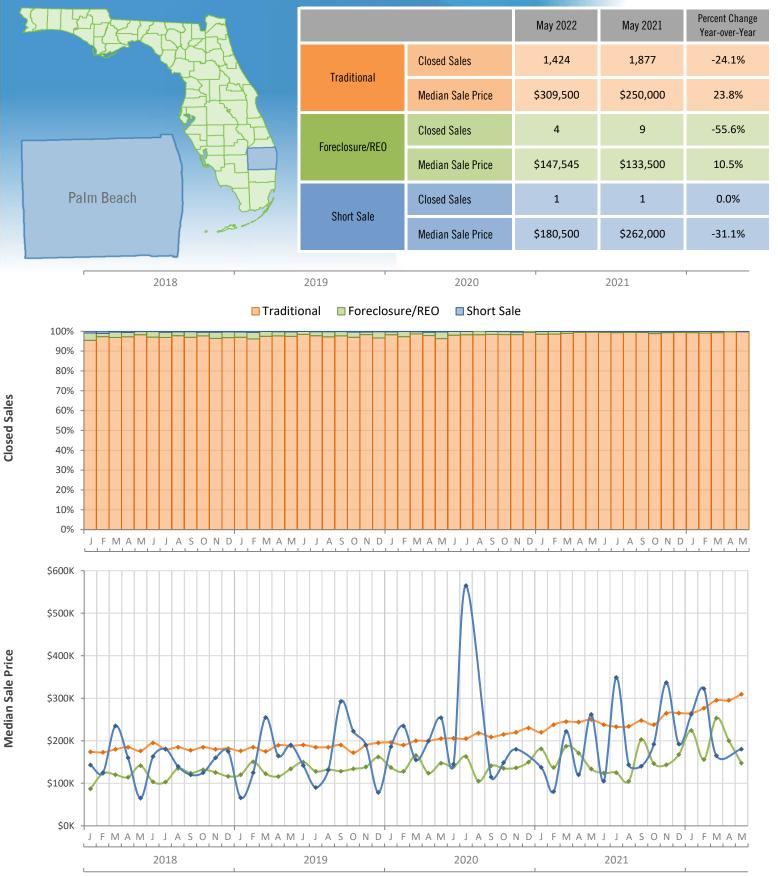

Monthly Distressed Market - May 2022 Townhouses and Condos Palm Beach County

Produced by MIAMI REALTORS® with data provided by Florida's multiple listing services. Statistics for each month compiled from MLS feeds on the 15th day of the following month. Data released on Tuesday, June 21, 2022. Next data release is Wednesday, July 20, 2022.