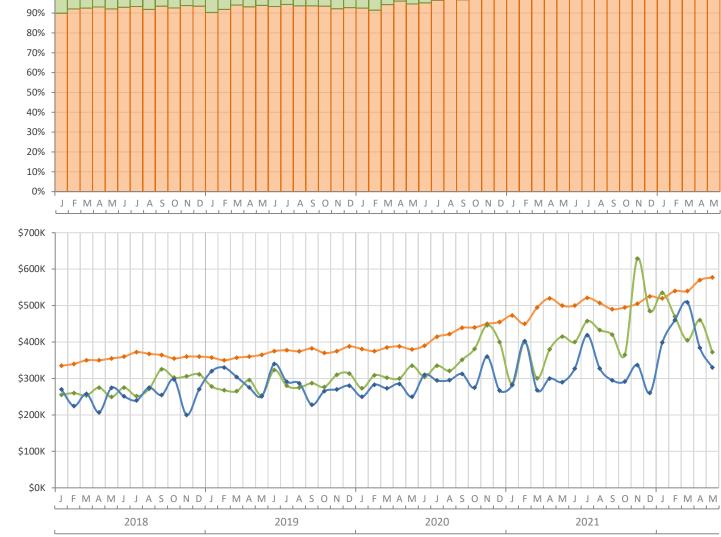

## Monthly Distressed Market - May 2022 Single-Family Homes Miami-Dade County

**Closed Sales** 

**Median Sale Price** 

Produced by MIAMI REALTORS® with data provided by Florida's multiple listing services. Statistics for each month compiled from MLS feeds on the 15th day of the following month. Data released on Tuesday, June 21, 2022. Next data release is Wednesday, July 20, 2022.