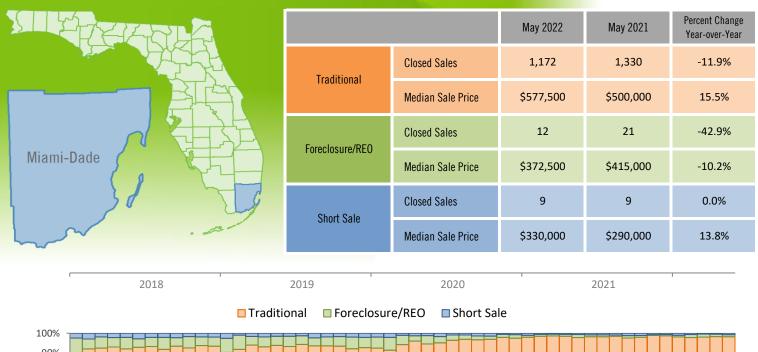

## Monthly Distressed Market - May 2022 Single-Family Homes Miami-Dade County

**Closed Sales** 

**Median Sale Price** 

Produced by MIAMI REALTORS® with data provided by Florida's multiple listing services. Statistics for each month compiled from MLS feeds on the 15th day of the following month. Data released on Tuesday, June 21, 2022. Next data release is Wednesday, July 20, 2022.