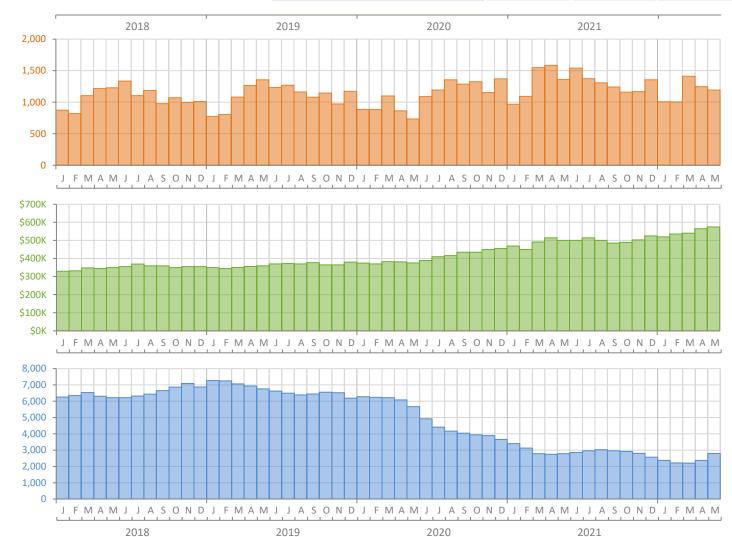

## Monthly Market Summary - May 2022 Single-Family Homes Miami-Dade County

|                                        | May 2022      | May 2021      | Percent Change<br>Year-over-Year |
|----------------------------------------|---------------|---------------|----------------------------------|
| Closed Sales                           | 1,193         | 1,360         | -12.3%                           |
| Paid in Cash                           | 363           | 326           | 11.3%                            |
| Median Sale Price                      | \$575,000     | \$500,000     | 15.0%                            |
| Average Sale Price                     | \$1,091,148   | \$1,043,932   | 4.5%                             |
| Dollar Volume                          | \$1.3 Billion | \$1.4 Billion | -8.3%                            |
| Med. Pct. of Orig. List Price Received | 100.0%        | 98.7%         | 1.3%                             |
| Median Time to Contract                | 14 Days       | 18 Days       | -22.2%                           |
| Median Time to Sale                    | 58 Days       | 67 Days       | -13.4%                           |
| New Pending Sales                      | 1,201         | 1,620         | -25.9%                           |
| New Listings                           | 1,813         | 1,826         | -0.7%                            |
| Pending Inventory                      | 2,161         | 3,150         | -31.4%                           |
| Inventory (Active Listings)            | 2,790         | 2,784         | 0.2%                             |
| Months Supply of Inventory             | 2.2           | 2.2           | 0.0%                             |