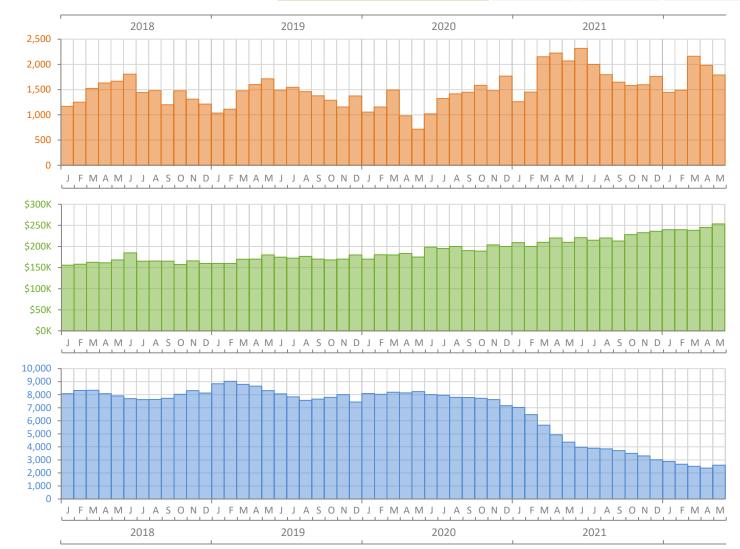

Monthly Market Summary - May 2022 Townhouses and Condos Broward County

**Closed Sales** 

**Median Sale Price** 

Inventory

|                                        | May 2022        | May 2021        | Percent Change<br>Year-over-Year |
|----------------------------------------|-----------------|-----------------|----------------------------------|
| Closed Sales                           | 1,791           | 2,071           | -13.5%                           |
| Paid in Cash                           | 1,071           | 1,068           | 0.3%                             |
| Median Sale Price                      | \$253,500       | \$210,000       | 20.7%                            |
| Average Sale Price                     | \$379,932       | \$296,156       | 28.3%                            |
| Dollar Volume                          | \$680.5 Million | \$613.3 Million | 10.9%                            |
| Med. Pct. of Orig. List Price Received | 100.0%          | 96.4%           | 3.7%                             |
| Median Time to Contract                | 14 Days         | 33 Days         | -57.6%                           |
| Median Time to Sale                    | 56 Days         | 76 Days         | -26.3%                           |
| New Pending Sales                      | 1,840           | 2,441           | -24.6%                           |
| New Listings                           | 2,105           | 2,105           | 0.0%                             |
| Pending Inventory                      | 2,951           | 4,186           | -29.5%                           |
| Inventory (Active Listings)            | 2,595           | 4,361           | -40.5%                           |
| Months Supply of Inventory             | 1.4             | 2.7             | -48.1%                           |