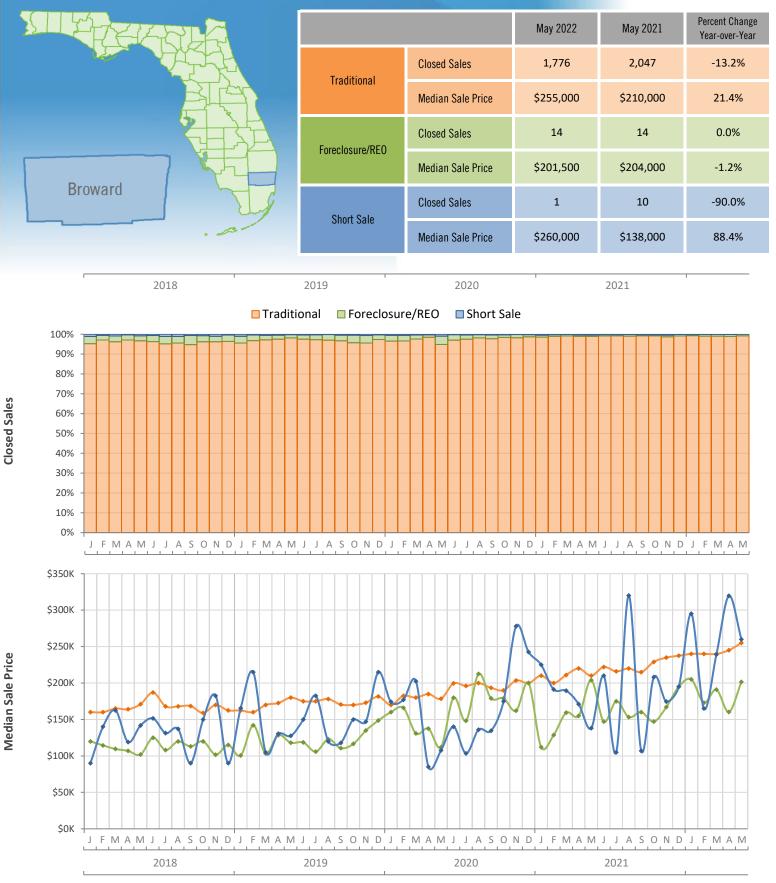

Monthly Distressed Market - May 2022 Townhouses and Condos Broward County

Produced by MIAMI REALTORS® with data provided by Florida's multiple listing services. Statistics for each month compiled from MLS feeds on the 15th day of the following month. Data released on Tuesday, June 21, 2022. Next data release is Wednesday, July 20, 2022.