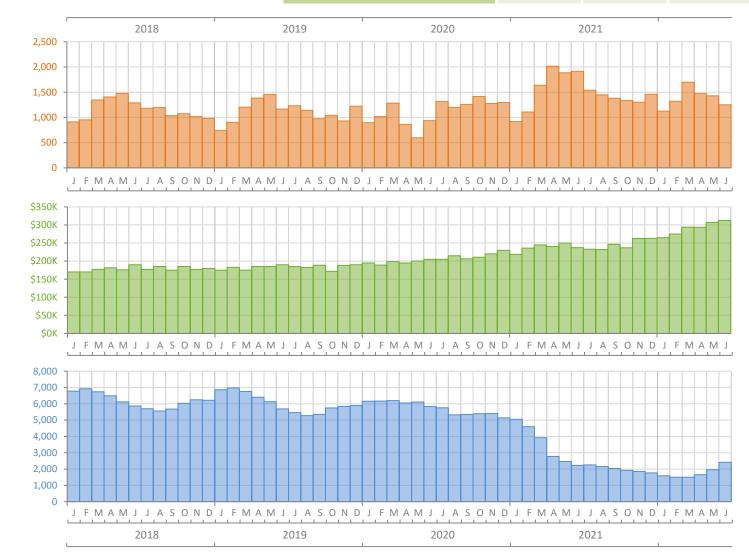

## Monthly Market Summary - June 2022 Townhouses and Condos Palm Beach County

**Median Sale Price** 

|                                        | June 2022       | June 2021       | Percent Change<br>Year-over-Year |
|----------------------------------------|-----------------|-----------------|----------------------------------|
| Closed Sales                           | 1,252           | 1,913           | -34.6%                           |
| Paid in Cash                           | 791             | 1,188           | -33.4%                           |
| Median Sale Price                      | \$312,500       | \$237,500       | 31.6%                            |
| Average Sale Price                     | \$484,709       | \$409,595       | 18.3%                            |
| Dollar Volume                          | \$606.9 Million | \$783.6 Million | -22.6%                           |
| Med. Pct. of Orig. List Price Received | 100.0%          | 97.6%           | 2.5%                             |
| Median Time to Contract                | 11 Days         | 19 Days         | -42.1%                           |
| Median Time to Sale                    | 51 Days         | 64 Days         | -20.3%                           |
| New Pending Sales                      | 1,152           | 1,672           | -31.1%                           |
| New Listings                           | 1,707           | 1,592           | 7.2%                             |
| Pending Inventory                      | 1,927           | 2,781           | -30.7%                           |
| Inventory (Active Listings)            | 2,408           | 2,224           | 8.3%                             |
| Months Supply of Inventory             | 1.7             | 1.5             | 13.3%                            |