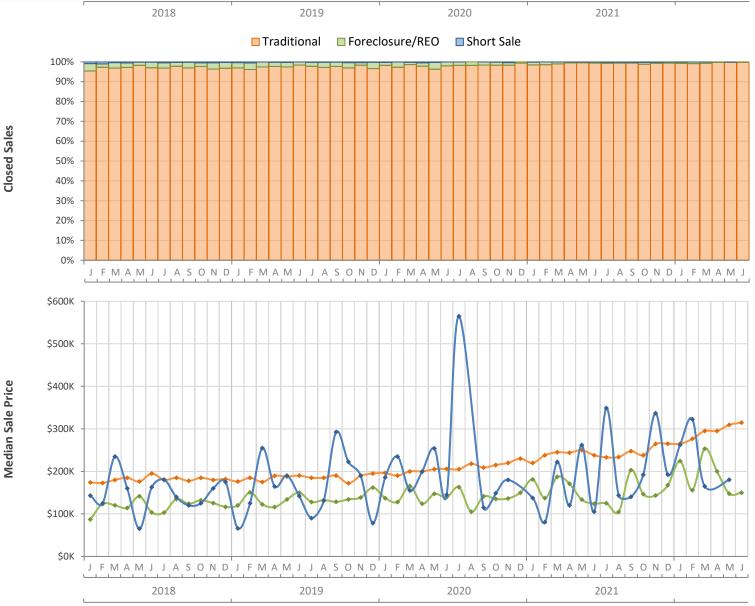

## Monthly Distressed Market - June 2022 Townhouses and Condos Palm Beach County