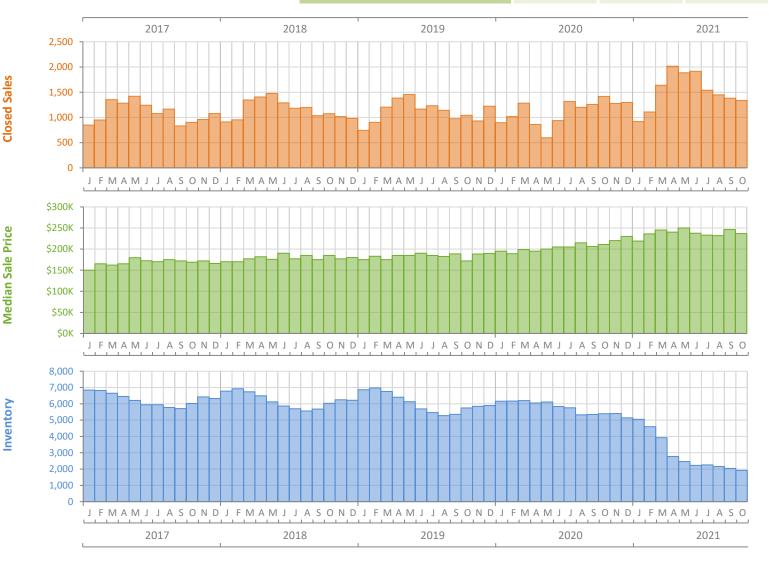

## Monthly Market Summary - October 2021 Townhouses and Condos Palm Beach County

|                                        | October 2021    | October 2020    | Percent Change<br>Year-over-Year |
|----------------------------------------|-----------------|-----------------|----------------------------------|
| Closed Sales                           | 1,338           | 1,415           | -5.4%                            |
| Paid in Cash                           | 761             | 717             | 6.1%                             |
| Median Sale Price                      | \$237,000       | \$211,000       | 12.3%                            |
| Average Sale Price                     | \$352,169       | \$311,449       | 13.1%                            |
| Dollar Volume                          | \$471.2 Million | \$440.7 Million | 6.9%                             |
| Med. Pct. of Orig. List Price Received | 98.2%           | 94.8%           | 3.6%                             |
| Median Time to Contract                | 15 Days         | 36 Days         | -58.3%                           |
| Median Time to Sale                    | 56 Days         | 80 Days         | -30.0%                           |
| New Pending Sales                      | 1,525           | 1,557           | -2.1%                            |
| New Listings                           | 1,509           | 1,810           | -16.6%                           |
| Pending Inventory                      | 2,365           | 2,358           | 0.3%                             |
| Inventory (Active Listings)            | 1,917           | 5,388           | -64.4%                           |
| Months Supply of Inventory             | 1.3             | 5.0             | -74.0%                           |