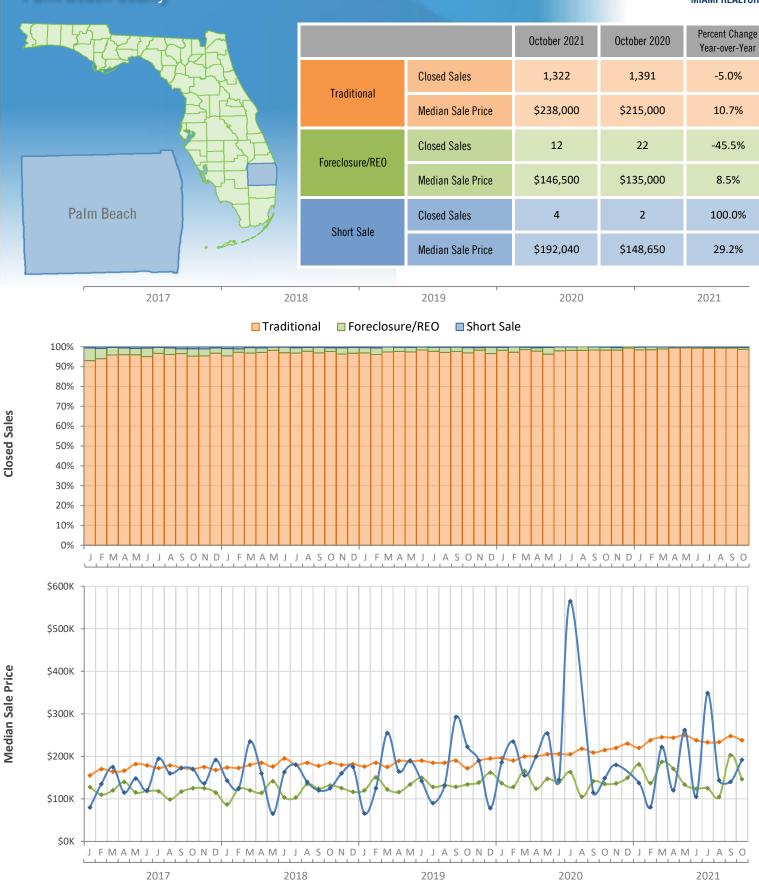

## Monthly Distressed Market - October 2021 Townhouses and Condos Palm Beach County