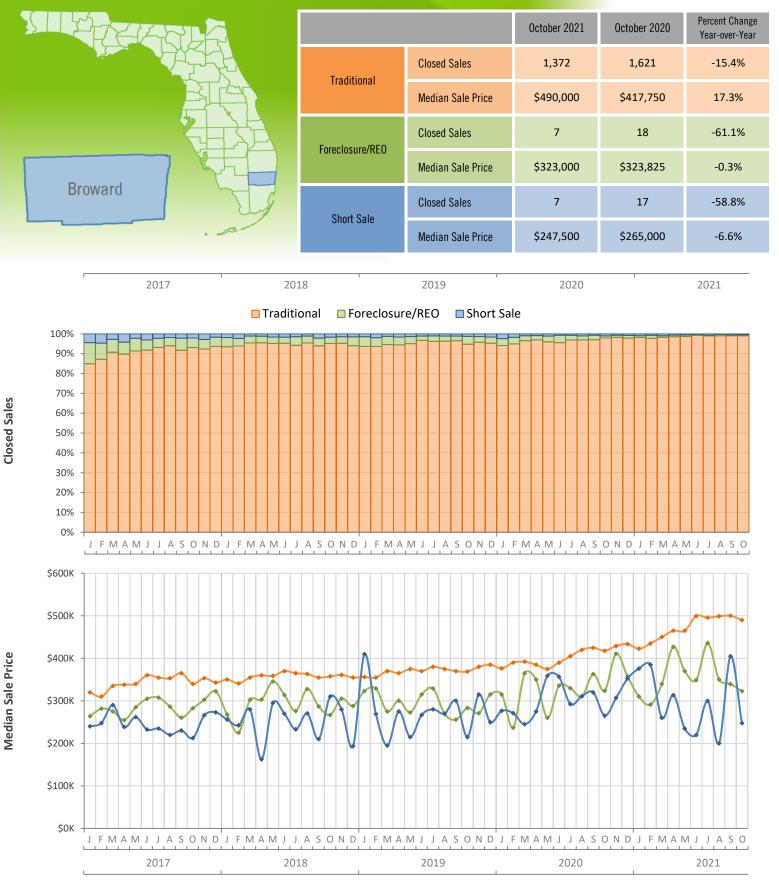

## Monthly Distressed Market - October 2021 Single-Family Homes Broward County

Produced by MIAMI REALTORS® with data provided by Florida's multiple listing services. Statistics for each month compiled from MLS feeds on the 15th day of the following month. Data released on Monday, November 22, 2021. Next data release is Wednesday, December 22, 2021.