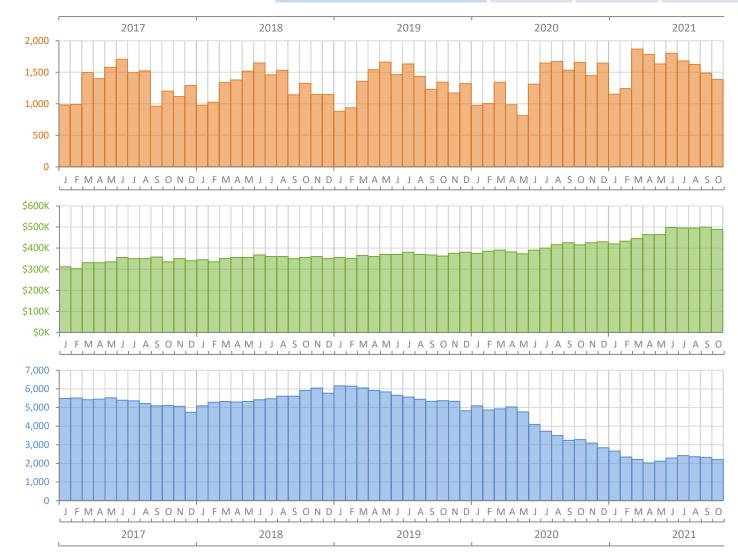

## Monthly Market Summary - October 2021 Single-Family Homes Broward County

Percent Change

|                                        | October 2021    | October 2020    | Year-over-Year |
|----------------------------------------|-----------------|-----------------|----------------|
| Closed Sales                           | 1,386           | 1,656           | -16.3%         |
| Paid in Cash                           | 323             | 269             | 20.1%          |
| Median Sale Price                      | \$489,000       | \$415,000       | 17.8%          |
| Average Sale Price                     | \$658,274       | \$551,565       | 19.3%          |
| Dollar Volume                          | \$912.4 Million | \$913.4 Million | -0.1%          |
| Med. Pct. of Orig. List Price Received | 99.2%           | 97.6%           | 1.6%           |
| Median Time to Contract                | 17 Days         | 22 Days         | -22.7%         |
| Median Time to Sale                    | 59 Days         | 68 Days         | -13.2%         |
| New Pending Sales                      | 1,614           | 1,848           | -12.7%         |
| New Listings                           | 1,619           | 1,986           | -18.5%         |
| Pending Inventory                      | 2,614           | 3,123           | -16.3%         |
| Inventory (Active Listings)            | 2,198           | 3,278           | -32.9%         |
| Months Supply of Inventory             | 1.4             | 2.5             | -44.0%         |

Produced by MIAMI REALTORS® with data provided by Florida's multiple listing services. Statistics for each month compiled from MLS feeds on the 15th day of the following month. Data released on Monday, November 22, 2021. Next data release is Wednesday, December 22, 2021.